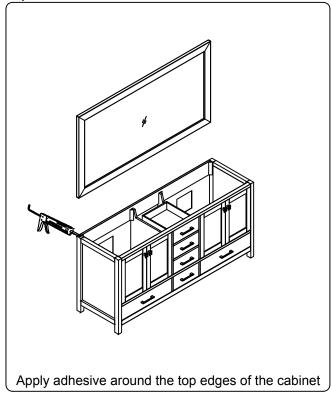

### **INSTALLATION INSTRUCTIONS**

www.virtuusa.com

**SKU:** GD-28060

REV3.19.18

# **REQUIRED TOOLS**







## DRAWER REMOVAL







## **REMOVAL**

- 1. Pull tabs toward center
- 2. Lift and pull drawer out

# **RE-INSTALL**

- 1. Align drawer hole with slider stud
- 2. Push tabs back in to secure

## **DOOR ADJUSTMENT**



Adjusts the door vertically



Adjusts the door horizontally



Adjusts the door forward and backwards



### **INSTALLATION INSTRUCTIONS**

www.virtuusa.com

**SKU:** GD-28060

REV3.19.18

#### **Mirror Installation**







#### **Basin Installation**



Apply sealant around the top edge of the sink rim. Flip top over and align basin to cutout. Screw in threaded bolts to each block. Secure plates with washer then wing nuts.

#### **Top Installation**