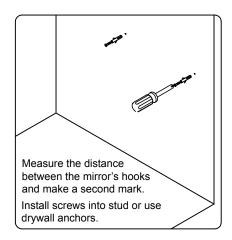

o your local dealer immediately.

Protect all surfaces from sharp objects, high heat sources, direct prolonged sunlight and chemical hazards.

Professional installation is recommended.



# PARTS LIST (may differ depending on purchase)











### **INSTALLATION INSTRUCTIONS**

www.virtuusa.com

**SKU:** GD-28060

REV3.19.18

# **REQUIRED TOOLS**







## DRAWER REMOVAL







## **REMOVAL**

- 1. Pull tabs toward center
- 2. Lift and pull drawer out

# **RE-INSTALL**

- 1. Align drawer hole with slider stud
- 2. Push tabs back in to secure

## **DOOR ADJUSTMENT**



Adjusts the door vertically



Adjusts the door horizontally



Adjusts the door forward and backwards



### **INSTALLATION INSTRUCTIONS**

www.virtuusa.com

**SKU:** GD-28060

REV3.19.18

#### **Mirror Installation**







#### **Basin Installation**



Apply sealant around the top edge of the sink rim. Flip top over and align basin to cutout. Screw in threaded bolts to each block. Secure plates with washer then wing nuts.

#### **Top Installation**