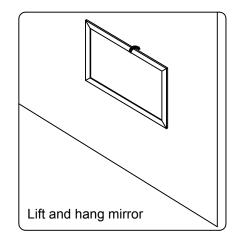

your local dealer immediately.

Protect all surfaces from sharp objects, high heat sources, direct prolonged sunlight and chemical hazards.

Professional installation is recommended.



# PARTS LIST (may differ depending on purchase)











### **INSTALLATION INSTRUCTIONS**

www.virtuusa.com

**SKU:** GD-28060

REV3.19.18

# **REQUIRED TOOLS**







## DRAWER REMOVAL







## **REMOVAL**

- 1. Pull tabs toward center
- 2. Lift and pull drawer out

# **RE-INSTALL**

- 1. Align drawer hole with slider stud
- 2. Push tabs back in to secure

## **DOOR ADJUSTMENT**



Adjusts the door vertically



Adjusts the door horizontally



Adjusts the door forward and backwards



### **INSTALLATION INSTRUCTIONS**

www.virtuusa.com

**SKU:** GD-28060

REV3.19.18

#### **Mirror Installation**







#### **Basin Installation**



Apply sealant around the top edge of the sink rim. Flip top over and align basin to cutout. Screw in threaded bolts to each block. Secure plates with washer then wing nuts.

#### **Top Installation**