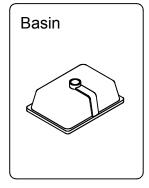

# PARTS LIST (may differ depending on purchase)

#### **Basin Installation**

Apply sealant around the top edge of the sink rim. Flip top over and align basin to cutout. Screw in threaded bolts to each block. Secure plates with washer then wing nuts.