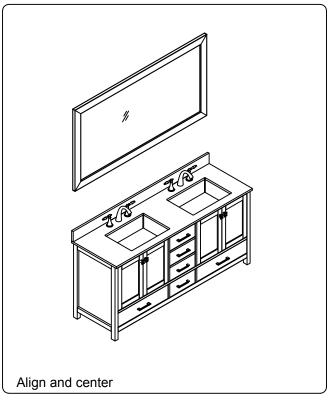

### **INSTALLATION INSTRUCTIONS**

www.virtuusa.com

**SKU:** GD-28060

REV3.19.18

# **REQUIRED TOOLS**







## DRAWER REMOVAL







## **REMOVAL**

- 1. Pull tabs toward center
- 2. Lift and pull drawer out

# **RE-INSTALL**

- 1. Align drawer hole with slider stud
- 2. Push tabs back in to secure

## **DOOR ADJUSTMENT**



Adjusts the door vertically



Adjusts the door horizontally



Adjusts the door forward and backwards



### **INSTALLATION INSTRUCTIONS**

www.virtuusa.com

**SKU:** GD-28060

REV3.19.18

#### **Mirror Installation**







#### **Basin Installation**



Apply sealant around the top edge of the sink rim. Flip top over and align basin to cutout. Screw in threaded bolts to each block. Secure plates with washer then wing nuts.

#### **Top Installation**