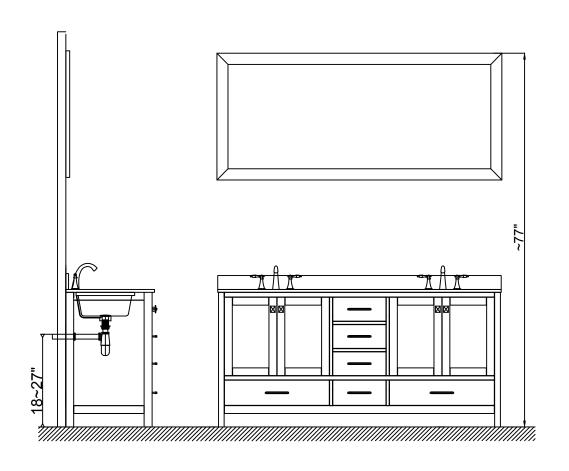

## **INSTALLATION INSTRUCTIONS**

www.virtuusa.com

**SKU:** GD-28060

REV3.19.18

Prior to installation, please check the items you have received against the packing list. Report any missing items to your local dealer immediately.