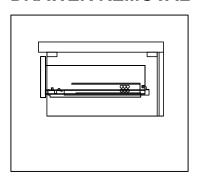

## DRAWER REMOVAL

## **REMOVAL**

- 1. Pull tabs toward center
- 2. Lift and pull drawer out

# **RE-INSTALL**

- 1. Align drawer hole with slider stud
- 2. Push tabs back in to secure