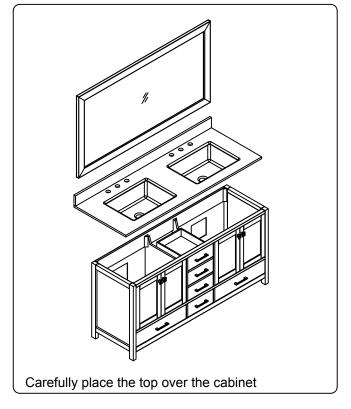

### **INSTALLATION INSTRUCTIONS**

www.virtuusa.com

**SKU:** GD-28060

REV3.19.18

# **REQUIRED TOOLS**







## DRAWER REMOVAL







## **REMOVAL**

- 1. Pull tabs toward center
- 2. Lift and pull drawer out

# **RE-INSTALL**

- 1. Align drawer hole with slider stud
- 2. Push tabs back in to secure

## **DOOR ADJUSTMENT**



Adjusts the door vertically



Adjusts the door horizontally



Adjusts the door forward and backwards



### **INSTALLATION INSTRUCTIONS**

www.virtuusa.com

**SKU:** GD-28060

REV3.19.18

#### **Mirror Installation**







#### **Basin Installation**



Apply sealant around the top edge of the sink rim. Flip top over and align basin to cutout. Screw in threaded bolts to each block. Secure plates with washer then wing nuts.

#### **Top Installation**