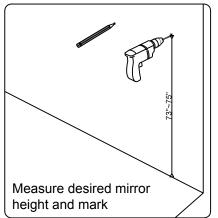

to your local dealer immediately.

Protect all surfaces from sharp objects, high heat sources, direct prolonged sunlight and chemical hazards.

Professional installation is recommended.



# PARTS LIST (may differ depending on purchase)











### **INSTALLATION INSTRUCTIONS**

www.virtuusa.com

**SKU:** GD-28060

REV3.19.18

# **REQUIRED TOOLS**







## DRAWER REMOVAL







## **REMOVAL**

- 1. Pull tabs toward center
- 2. Lift and pull drawer out

# **RE-INSTALL**

- 1. Align drawer hole with slider stud
- 2. Push tabs back in to secure

## **DOOR ADJUSTMENT**



Adjusts the door vertically



Adjusts the door horizontally



Adjusts the door forward and backwards



### **INSTALLATION INSTRUCTIONS**

www.virtuusa.com

**SKU:** GD-28060

REV3.19.18

#### **Mirror Installation**







#### **Basin Installation**



Apply sealant around the top edge of the sink rim. Flip top over and align basin to cutout. Screw in threaded bolts to each block. Secure plates with washer then wing nuts.

#### **Top Installation**