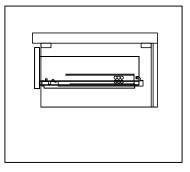

#### **DRAWER REMOVAL**

### REMOVAL

- 1. Pull tabs toward center
- 2. Lift and pull drawer out