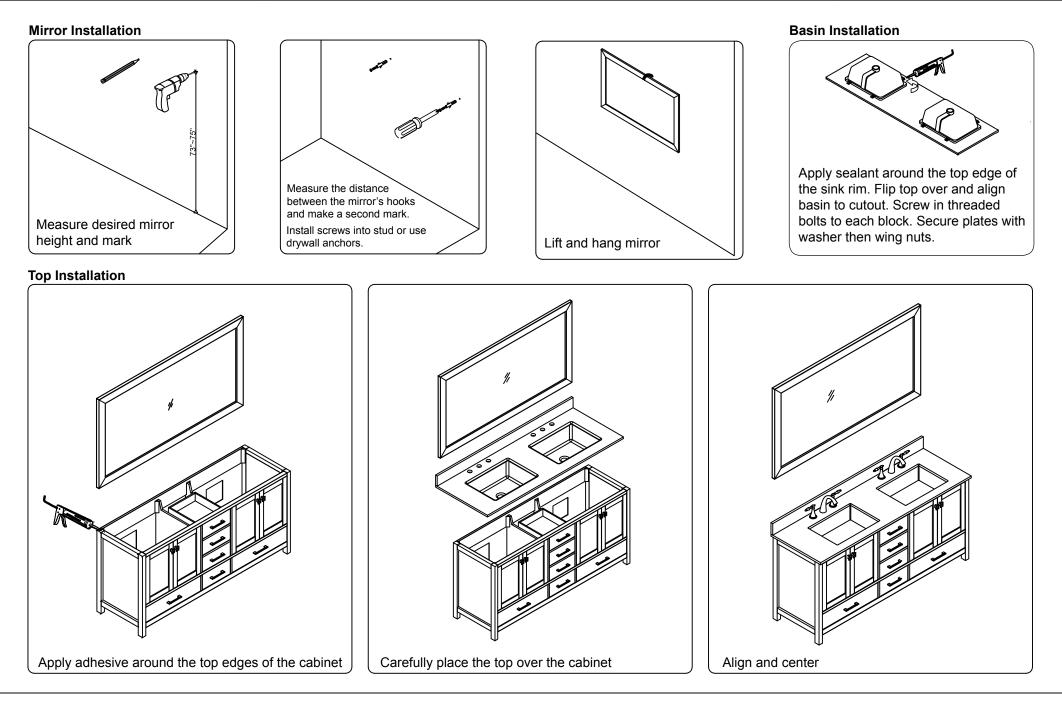

list. Report any missing items to your local dealer immediately.

Protect all surfaces from sharp objects, high heat sources, direct prolonged sunlight and chemical hazards.

# Professional installation is recommended.



# PARTS LIST (may differ depending on purchase)











#### www.virtuusa.com

REV3.19.18



www.virtuusa.com

**SKU:** GD-28072

REV3.19.18

### **REQUIRED TOOLS**



#### **DRAWER REMOVAL**







### REMOVAL

- 1. Pull tabs toward center
- 2. Lift and pull drawer out

## **RE-INSTALL**

- 1. Align drawer hole with slider stud
- 2. Push tabs back in to secure

## DOOR ADJUSTMENT



Adjusts the door vertically



Adjusts the door horizontally



Adjusts the door forward and backwards



#### **INSTALLATION INSTRUCTIONS**

www.virtuusa.com

SKU: GD-28072

REV3.19.18