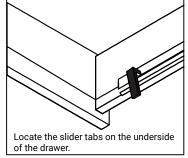

#### **DRAWER REMOVAL**

### REMOVAL

- 1. Pull tabs toward center
- 2. Lift and pull drawer out

## **RE-INSTALL**

- 1. Align drawer hole with slider stud
- 2. Push tabs back in to secure