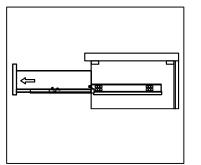

#### **DRAWER REMOVAL**

### REMOVAL

- 1. Pull tabs toward center
- 2. Lift and pull drawer out

## **RE-INSTALL**

- 1. Align drawer hole with slider stud
- 2. Push tabs back in to secure