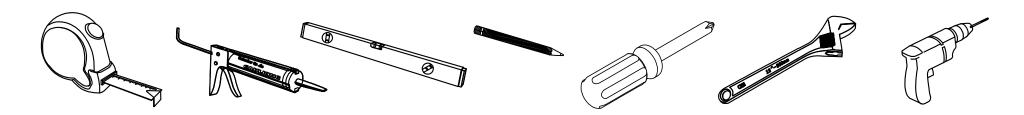

SKU: GD-28072

Prior to installation, please check the items you have received against the packing list. Report any missing items to your local dealer immediately.

Protect all surfaces from sharp objects, high heat sources, direct prolonged sunlight and chemical hazards.

# Professional installation is recommended.



# PARTS LIST (may differ depending on purchase)











#### www.virtuusa.com

REV3.19.18



www.virtuusa.com

**SKU:** GD-28072

REV3.19.18

### **REQUIRED TOOLS**



#### **DRAWER REMOVAL**







### REMOVAL

- 1. Pull tabs toward center
- 2. Lift and pull drawer out

## **RE-INSTALL**

- 1. Align drawer hole with slider stud
- 2. Push tabs back in to secure

## DOOR ADJUSTMENT



Adjusts the door vertically



Adjusts the door horizontally



Adjusts the door forward and backwards



#### **INSTALLATION INSTRUCTIONS**

www.virtuusa.com

SKU: GD-28072

REV3.19.18