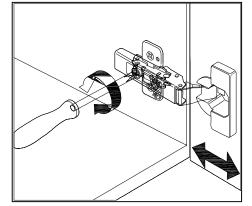

## DOOR ADJUSTMENT

Adjusts the door vertically

Adjusts the door horizontally

Adjusts the door forward and backwards