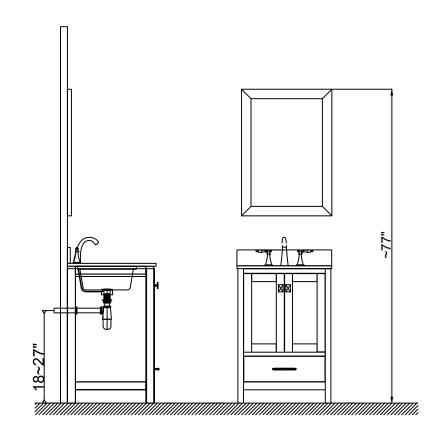

### **INSTALLATION INSTRUCTIONS**

www.virtuusa.com

**SKU:** GS-28024

REV3.19.18

Prior to installation, please check the items you have received against the packing list. Report any missing items to your local dealer immediately.

Protect all surfaces from sharp objects, high heat sources, direct prolonged sunlight and chemical hazards.

Professional installation is recommended.



# **PARTS LIST** (may differ depending on purchase)











### **INSTALLATION INSTRUCTIONS**

www.virtuusa.com

**SKU:** GS-28024

REV3.19.18

# **REQUIRED TOOLS**







### DRAWER REMOVAL







### **REMOVAL**

- 1. Pull tabs toward center
- 2. Lift and pull drawer out

# **RE-INSTALL**

- 1. Align drawer hole with slider stud
- 2. Push tabs back in to secure

## **DOOR ADJUSTMENT**



Adjusts the door vertically



Adjusts the door horizontally



Adjusts the door forward and backwards



### **INSTALLATION INSTRUCTIONS**

www.virtuusa.com

**SKU:** GS-28024

REV3.19.18

#### **Mirror Installation**







#### **Basin Installation**



Apply sealant around the top edge of the sink rim. Flip top over and align basin to cutout. Screw in threaded bolts to each block. Secure plates