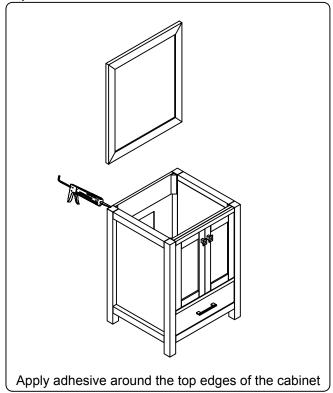

### **INSTALLATION INSTRUCTIONS**

www.virtuusa.com

**SKU:** GS-28024

REV3.19.18

# **REQUIRED TOOLS**







### DRAWER REMOVAL







### **REMOVAL**

- 1. Pull tabs toward center
- 2. Lift and pull drawer out

# **RE-INSTALL**

- 1. Align drawer hole with slider stud
- 2. Push tabs back in to secure

## **DOOR ADJUSTMENT**



Adjusts the door vertically



Adjusts the door horizontally



Adjusts the door forward and backwards



### **INSTALLATION INSTRUCTIONS**

www.virtuusa.com

**SKU:** GS-28024

REV3.19.18

#### **Mirror Installation**







#### **Basin Installation**



Apply sealant around the top edge of the sink rim. Flip top over and align basin to cutout. Screw in threaded bolts to each block. Secure plates with washer then wing nuts.

### **Top Installation**