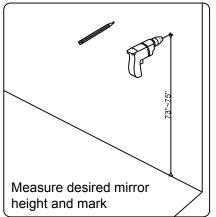

ur local dealer immediately.

Protect all surfaces from sharp objects, high heat sources, direct prolonged sunlight and chemical hazards.

Professional installation is recommended.



# **PARTS LIST** (may differ depending on purchase)











### **INSTALLATION INSTRUCTIONS**

www.virtuusa.com

**SKU:** GS-28024

REV3.19.18

# **REQUIRED TOOLS**







### DRAWER REMOVAL







### **REMOVAL**

- 1. Pull tabs toward center
- 2. Lift and pull drawer out

# **RE-INSTALL**

- 1. Align drawer hole with slider stud
- 2. Push tabs back in to secure

## **DOOR ADJUSTMENT**



Adjusts the door vertically



Adjusts the door horizontally



Adjusts the door forward and backwards



### **INSTALLATION INSTRUCTIONS**

www.virtuusa.com

**SKU:** GS-28024

REV3.19.18

#### **Mirror Installation**







#### **Basin Installation**



Apply sealant around the top edge of the sink rim. Flip top over and align basin to cutout. Screw in threaded bolts to each block. Secure plates with washer then wing nuts.

### **Top Installation**