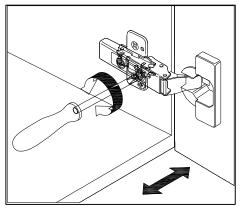

## **DOOR ADJUSTMENT**

Adjusts the door vertically

Adjusts the door horizontally

Adjusts the door forward and backwards