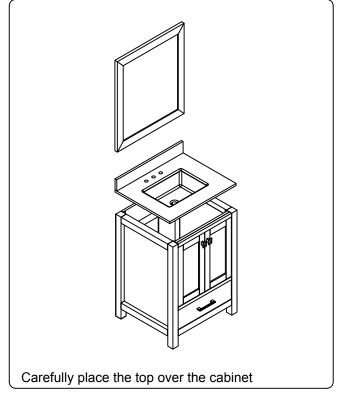

### **INSTALLATION INSTRUCTIONS**

www.virtuusa.com

**SKU:** GS-28024

REV3.19.18

# **REQUIRED TOOLS**







### DRAWER REMOVAL







### **REMOVAL**

- 1. Pull tabs toward center
- 2. Lift and pull drawer out

# **RE-INSTALL**

- 1. Align drawer hole with slider stud
- 2. Push tabs back in to secure

## **DOOR ADJUSTMENT**



Adjusts the door vertically



Adjusts the door horizontally



Adjusts the door forward and backwards



### **INSTALLATION INSTRUCTIONS**

www.virtuusa.com

**SKU:** GS-28024

REV3.19.18

#### **Mirror Installation**







#### **Basin Installation**



Apply sealant around the top edge of the sink rim. Flip top over and align basin to cutout. Screw in threaded bolts to each block. Secure plates with washer then wing nuts.

### **Top Installation**