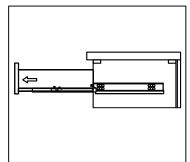

### DRAWER REMOVAL

### **REMOVAL**

- 1. Pull tabs toward center
- 2. Lift and pull drawer out

# **RE-INSTALL**

- 1. Align drawer hole with slider stud
- 2. Push tabs back in to secure