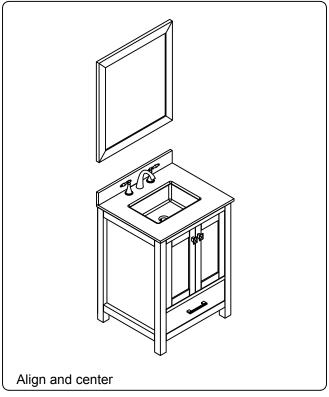

### **INSTALLATION INSTRUCTIONS**

www.virtuusa.com

**SKU:** GS-28024

REV3.19.18

# **REQUIRED TOOLS**







### DRAWER REMOVAL







### **REMOVAL**

- 1. Pull tabs toward center
- 2. Lift and pull drawer out

# **RE-INSTALL**

- 1. Align drawer hole with slider stud
- 2. Push tabs back in to secure

## **DOOR ADJUSTMENT**



Adjusts the door vertically



Adjusts the door horizontally



Adjusts the door forward and backwards



### **INSTALLATION INSTRUCTIONS**

www.virtuusa.com

**SKU:** GS-28024

REV3.19.18

#### **Mirror Installation**







#### **Basin Installation**



Apply sealant around the top edge of the sink rim. Flip top over and align basin to cutout. Screw in threaded bolts to each block. Secure plates with washer then wing nuts.

### **Top Installation**