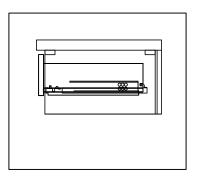

### DRAWER REMOVAL

### **REMOVAL**

- 1. Pull tabs toward center
- 2. Lift and pull drawer out

# **RE-INSTALL**

- 1. Align drawer hole with slider stud
- 2. Push tabs back in to secure