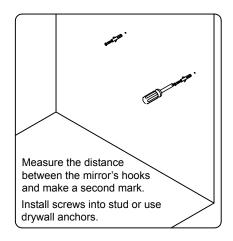

local dealer immediately.

Protect all surfaces from sharp objects, high heat sources, direct prolonged sunlight and chemical hazards.

Professional installation is recommended.



# **PARTS LIST** (may differ depending on purchase)











### **INSTALLATION INSTRUCTIONS**

www.virtuusa.com

**SKU:** GS-28024

REV3.19.18

# **REQUIRED TOOLS**







### DRAWER REMOVAL







### **REMOVAL**

- 1. Pull tabs toward center
- 2. Lift and pull drawer out

# **RE-INSTALL**

- 1. Align drawer hole with slider stud
- 2. Push tabs back in to secure

## **DOOR ADJUSTMENT**



Adjusts the door vertically



Adjusts the door horizontally



Adjusts the door forward and backwards



### **INSTALLATION INSTRUCTIONS**

www.virtuusa.com

**SKU:** GS-28024

REV3.19.18

#### **Mirror Installation**







#### **Basin Installation**



Apply sealant around the top edge of the sink rim. Flip top over and align basin to cutout. Screw in threaded bolts to each block. Secure plates with washer then wing nuts.

### **Top Installation**