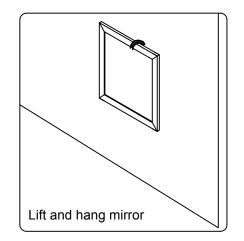

ocal dealer immediately.

Protect all surfaces from sharp objects, high heat sources, direct prolonged sunlight and chemical hazards.

Professional installation is recommended.



# **PARTS LIST** (may differ depending on purchase)











### **INSTALLATION INSTRUCTIONS**

www.virtuusa.com

**SKU:** GS-28024

REV3.19.18

# **REQUIRED TOOLS**







### DRAWER REMOVAL







### **REMOVAL**

- 1. Pull tabs toward center
- 2. Lift and pull drawer out

# **RE-INSTALL**

- 1. Align drawer hole with slider stud
- 2. Push tabs back in to secure

## **DOOR ADJUSTMENT**



Adjusts the door vertically



Adjusts the door horizontally



Adjusts the door forward and backwards



### **INSTALLATION INSTRUCTIONS**

www.virtuusa.com

**SKU:** GS-28024

REV3.19.18

#### **Mirror Installation**







#### **Basin Installation**



Apply sealant around the top edge of the sink rim. Flip top over and align basin to cutout. Screw in threaded bolts to each block. Secure plates with washer then wing nuts.

### **Top Installation**