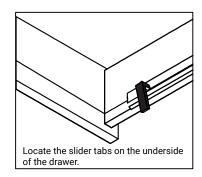

### DRAWER REMOVAL

### **REMOVAL**

- 1. Pull tabs toward center
- 2. Lift and pull drawer out

# **RE-INSTALL**

- 1. Align drawer hole with slider stud
- 2. Push tabs back in to secure