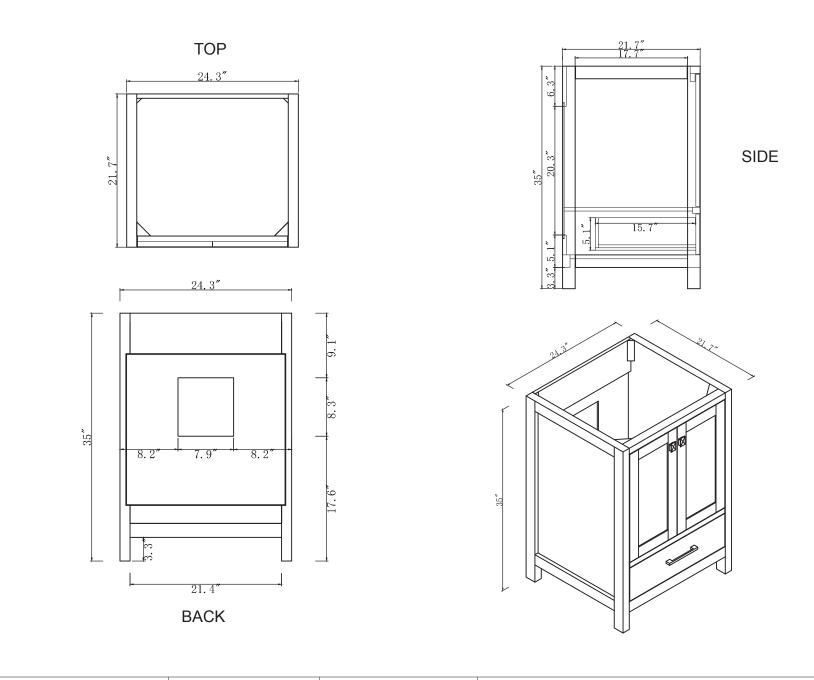

| A | SPECIFICATIONS   | <b>SKU:</b> GS-28024 | NOTES<br>Countertops are not shown in these diagrams. (Cabinet Only)<br>Do not expose the surface of the cabinet to corrosive liquids or direct sunlight.<br>All dimensions and specifications are approximate and subject to change without notice. |
|---|------------------|----------------------|------------------------------------------------------------------------------------------------------------------------------------------------------------------------------------------------------------------------------------------------------|
|   | www.virtuusa.com | REV1.13.18           |                                                                                                                                                                                                                                                      |