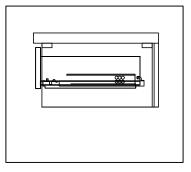

#### **DRAWER REMOVAL**

#### REMOVAL

- 1. Pull tabs toward center
- 2. Lift and pull drawer out