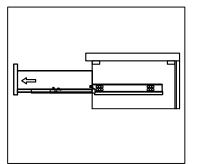

#### **DRAWER REMOVAL**

### **RE-INSTALL**

- 1. Align drawer hole with slider stud
- 2. Push tabs back in to secure