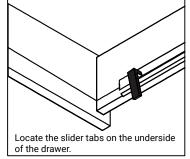

#### **DRAWER REMOVAL**

#### REMOVAL

- 1. Pull tabs toward center
- 2. Lift and pull drawer out

### **RE-INSTALL**

- 1. Align drawer hole with slider stud
- 2. Push tabs back in to secure