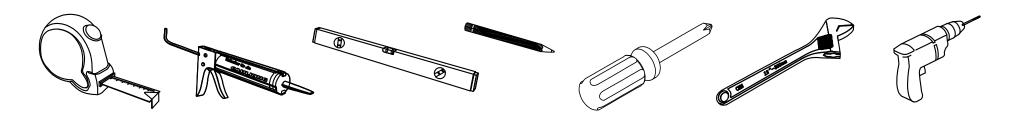

SKU: GS-50024

Prior to installation, please check the items you have received against the packing list. Report any missing items to your local dealer immediately.

Protect all surfaces from sharp objects, high heat sources, direct prolonged sunlight and chemical hazards.

# Professional installation is recommended.



## **PARTS LIST** (may differ depending on purchase)









REV3.19.18



**SKU:** GS-50024

REV3.19.18

### **REQUIRED TOOLS**



#### **DRAWER REMOVAL**







### REMOVAL

- 1. Pull tabs toward center
- 2. Lift and pull drawer out

### **RE-INSTALL**

- 1. Align drawer hole with slider stud
- 2. Push tabs back in to secure

## DOOR ADJUSTMENT



Adjusts the door vertically



Adjusts the door horizontally



Adjusts the door forward and backwards



#### **INSTALLATION INSTRUCTIONS**

www.virtuusa.com

**SKU:** GS-50024

REV3.19.18