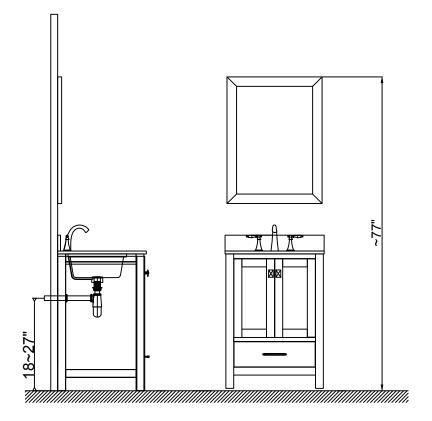

SKU: GS-50024

Prior to installation, please check the items you have received against the packing list. Report any missing items to your local dealer immediately.

Protect all surfaces from sharp objects, high heat sources, direct prolonged sunlight and chemical hazards.

#### **INSTALLATION INSTRUCTIONS**

www.virtuusa.com

**SKU:** GS-50024

REV3.19.18