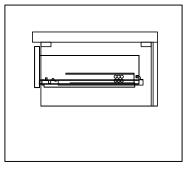

#### **DRAWER REMOVAL**

### REMOVAL

- 1. Pull tabs toward center
- 2. Lift and pull drawer out