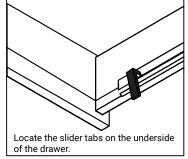

#### **DRAWER REMOVAL**

### REMOVAL

- 1. Pull tabs toward center
- 2. Lift and pull drawer out

### **RE-INSTALL**

- 1. Align drawer hole with slider stud
- 2. Push tabs back in to secure