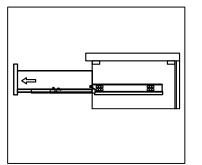

#### **DRAWER REMOVAL**

### **RE-INSTALL**

- 1. Align drawer hole with slider stud
- 2. Push tabs back in to secure