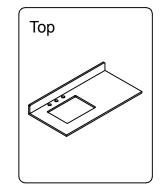

## **PARTS LIST** (may differ depending on purchase)

Cabinet

REV3.19.18

SKU: GS-50036

REV3.19.18