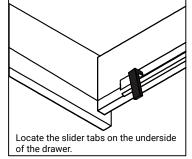

### REMOVAL

- 1. Pull tabs toward center
- 2. Lift and pull drawer out

## **RE-INSTALL**

- 1. Align drawer hole with slider stud
- 2. Push tabs back in to secure