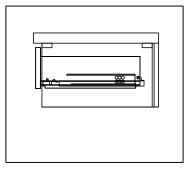

### REMOVAL

- 1. Pull tabs toward center
- 2. Lift and pull drawer out

## **RE-INSTALL**

- 1. Align drawer hole with slider stud
- 2. Push tabs back in to secure