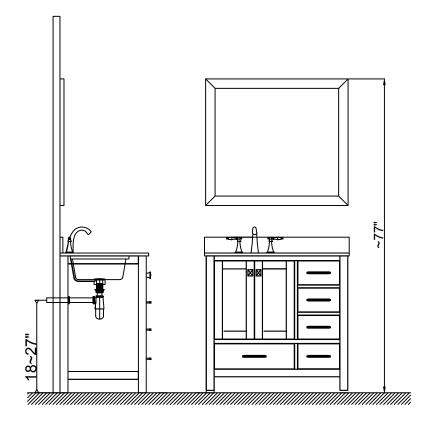

SKU: GS-50036

Prior to installation, please check the items you have received against the packing list. Report any missing items to your local dealer immediately.

Protect all surfaces from sharp objects, high heat sources, direct prolonged sunlight and chemical hazards.

#### **INSTALLATION INSTRUCTIONS**

www.virtuusa.com

**SKU:** GS-50036

REV3.19.18