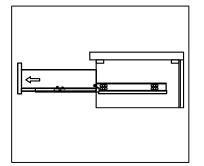

SKU: GS-50036

Prior to installation, please check the items you have received against the packing list. Report any missing items to your local dealer immediately.

Protect all surfaces from sharp objects, high heat sources, direct prolonged sunlight and chemical hazards.

# Professional installation is recommended.



## **PARTS LIST** (may differ depending on purchase)

Cabinet









REV3.19.18



SKU: GS-50036

REV3.19.18

### **REQUIRED TOOLS**













### REMOVAL

- 1. Pull tabs toward center
- 2. Lift and pull drawer out

## **RE-INSTALL**

- 1. Align drawer hole with slider stud
- 2. Push tabs back in to secure

## DOOR ADJUSTMENT



Adjusts the door vertically



Adjusts the door horizontally



Adjusts the door forward and backwards



#### **INSTALLATION INSTRUCTIONS**

www.virtuusa.com

**SKU:** GS-50036

REV3.19.18