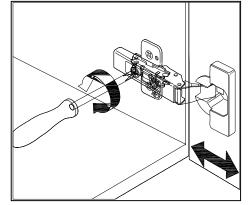

## DOOR ADJUSTMENT

Adjusts the door vertically

Adjusts the door horizontally

Adjusts the door forward and backwards