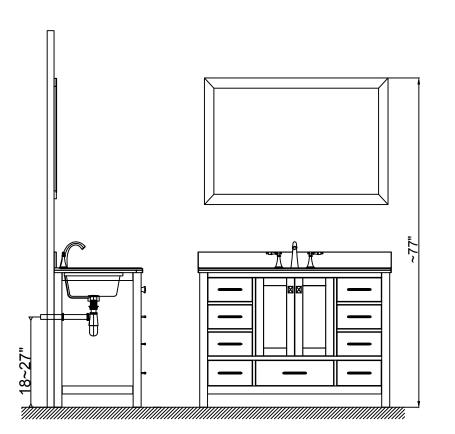

SKU: GS-50048

Prior to installation, please check the items you have received against the packing list. Report any missing items to your local dealer immediately.

Protect all surfaces from sharp objects, high heat sources, direct prolonged sunlight and chemical hazards.