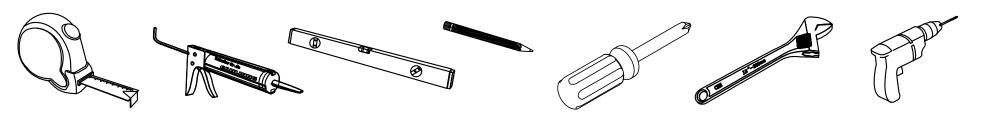

SKU: GS-50048

Prior to installation, please check the items you have received against the packing list. Report any missing items to your local dealer immediately.

Protect all surfaces from sharp objects, high heat sources, direct prolonged sunlight and chemical hazards.

# Professional installation is recommended.



# PARTS LIST (may differ depending on purchase)









#### www.virtuusa.com

REV3.19.18



**SKU:** GS-50048

REV3.19.18

#### **REQUIRED TOOLS**



#### **DRAWER REMOVAL**







#### REMOVAL

- 1. Pull tabs toward center
- 2. Lift and pull drawer out

### **RE-INSTALL**

- 1. Align drawer hole with slider stud
- 2. Push tabs back in to secure

## DOOR ADJUSTMENT



Adjusts the door vertically



Adjusts the door horizontally



Adjusts the door forward and backwards



#### **INSTALLATION INSTRUCTIONS**

www.virtuusa.com

**SKU:** GS-50048

REV3.19.18