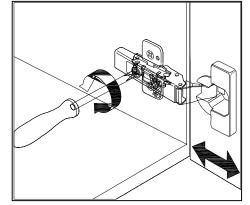

## DOOR ADJUSTMENT

Adjusts the door vertically

Adjusts the door horizontally

Adjusts the door forward and backwards