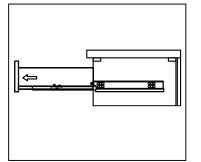

#### **DRAWER REMOVAL**

### **RE-INSTALL**

- 1. Align drawer hole with slider stud
- 2. Push tabs back in to secure