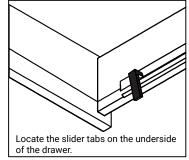

#### **DRAWER REMOVAL**

#### REMOVAL

- 1. Pull tabs toward center
- 2. Lift and pull drawer out

### **RE-INSTALL**

- 1. Align drawer hole with slider stud
- 2. Push tabs back in to secure