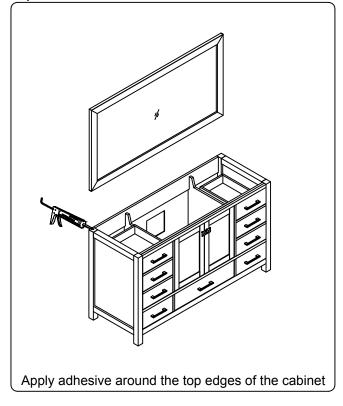

### **INSTALLATION INSTRUCTIONS**

www.virtuusa.com

**SKU:** GS-50060

REV3.19.18

# **REQUIRED TOOLS**







# **DRAWER REMOVAL**







## **REMOVAL**

- 1. Pull tabs toward center
- 2. Lift and pull drawer out

# **RE-INSTALL**

- 1. Align drawer hole with slider stud
- 2. Push tabs back in to secure

## **DOOR ADJUSTMENT**



Adjusts the door vertically



Adjusts the door horizontally



Adjusts the door forward and backwards



### **INSTALLATION INSTRUCTIONS**

www.virtuusa.com

**SKU: GS-50060** REV3.19.18

## **Mirror Installation**







#### **Basin Installation**



Apply sealant around the top edge of the sink rim. Flip top over and align basin to cutout. Screw in threaded bolts to each block. Secure plates with washer then wing nuts.

#### **Top Installation**