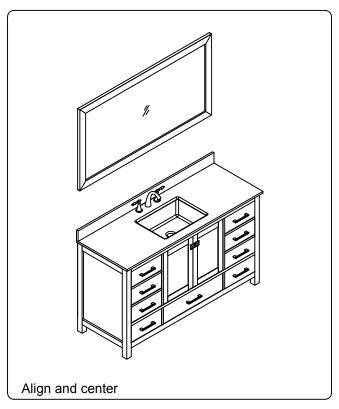

### **INSTALLATION INSTRUCTIONS**

www.virtuusa.com

**SKU:** GS-50060

REV3.19.18

# **REQUIRED TOOLS**







# **DRAWER REMOVAL**







## **REMOVAL**

- 1. Pull tabs toward center
- 2. Lift and pull drawer out

# **RE-INSTALL**

- 1. Align drawer hole with slider stud
- 2. Push tabs back in to secure

## **DOOR ADJUSTMENT**



Adjusts the door vertically



Adjusts the door horizontally



Adjusts the door forward and backwards



### **INSTALLATION INSTRUCTIONS**

www.virtuusa.com

**SKU: GS-50060** REV3.19.18

## **Mirror Installation**







#### **Basin Installation**



Apply sealant around the top edge of the sink rim. Flip top over and align basin to cutout. Screw in threaded bolts to each block. Secure plates with washer then wing nuts.

#### **Top Installation**