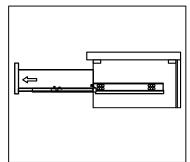

# **DRAWER REMOVAL**

## **REMOVAL**

- 1. Pull tabs toward center
- 2. Lift and pull drawer out