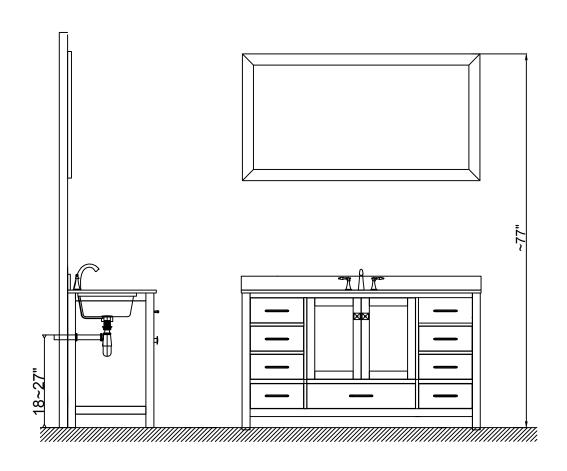

## **INSTALLATION INSTRUCTIONS**

www.virtuusa.com

**SKU:** GS-50060

REV3.19.18

Prior to installation, please check the items you have received against the packing list. Report any missing items to your local dealer immediately.