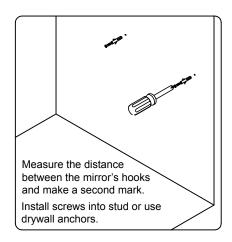

o your local dealer immediately.

Protect all surfaces from sharp objects, high heat sources, direct prolonged sunlight and chemical hazards.

Professional installation is recommended.



# PARTS LIST (may differ depending on purchase)











### **INSTALLATION INSTRUCTIONS**

www.virtuusa.com

**SKU:** GS-50060

REV3.19.18

# **REQUIRED TOOLS**







# **DRAWER REMOVAL**







## **REMOVAL**

- 1. Pull tabs toward center
- 2. Lift and pull drawer out

# **RE-INSTALL**

- 1. Align drawer hole with slider stud
- 2. Push tabs back in to secure

## **DOOR ADJUSTMENT**



Adjusts the door vertically



Adjusts the door horizontally



Adjusts the door forward and backwards



### **INSTALLATION INSTRUCTIONS**

www.virtuusa.com

**SKU: GS-50060** REV3.19.18

## **Mirror Installation**







#### **Basin Installation**



Apply sealant around the top edge of the sink rim. Flip top over and align basin to cutout. Screw in threaded bolts to each block. Secure plates with washer then wing nuts.

#### **Top Installation**