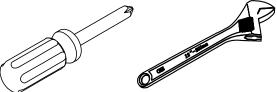

## **INSTALLATION INSTRUCTIONS**

www.virtuusa.com

**SKU:** GS-50060

REV3.19.18

Prior to installation, please check the items you have received against the packing list. Report any missing items to your local dealer immediately.

Protect all surfaces from sharp objects, high heat sources, direct prolonged sunlight and chemical hazards.

Professional installation is recommended.



# PARTS LIST (may differ depending on purchase)











### **INSTALLATION INSTRUCTIONS**

www.virtuusa.com

**SKU:** GS-50060

REV3.19.18

# **REQUIRED TOOLS**







# **DRAWER REMOVAL**







## **REMOVAL**

- 1. Pull tabs toward center
- 2. Lift and pull drawer out

# **RE-INSTALL**

- 1. Align drawer hole with slider stud
- 2. Push tabs back in to secure

## **DOOR ADJUSTMENT**



Adjusts the door vertically



Adjusts the door horizontally



Adjusts the door forward and backwards



### **INSTALLATION INSTRUCTIONS**

www.virtuusa.com

**SKU: GS-50060** REV3.19.18

## **Mirror Installation**







#### **Basin Installation**



Apply sealant around the top edge of the sink rim. Flip top over and align basin to cutout. Screw in threaded bolts to each block. Secure plates with washer then wing nuts.

#### **Top Installation**