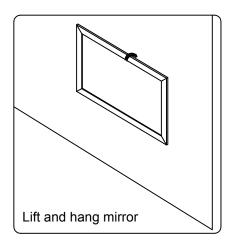

your local dealer immediately.

Protect all surfaces from sharp objects, high heat sources, direct prolonged sunlight and chemical hazards.

Professional installation is recommended.



# PARTS LIST (may differ depending on purchase)











### **INSTALLATION INSTRUCTIONS**

www.virtuusa.com

**SKU:** GS-50060

REV3.19.18

# **REQUIRED TOOLS**







# **DRAWER REMOVAL**







## **REMOVAL**

- 1. Pull tabs toward center
- 2. Lift and pull drawer out

# **RE-INSTALL**

- 1. Align drawer hole with slider stud
- 2. Push tabs back in to secure

## **DOOR ADJUSTMENT**



Adjusts the door vertically



Adjusts the door horizontally



Adjusts the door forward and backwards



### **INSTALLATION INSTRUCTIONS**

www.virtuusa.com

**SKU: GS-50060** REV3.19.18

## **Mirror Installation**







#### **Basin Installation**



Apply sealant around the top edge of the sink rim. Flip top over and align basin to cutout. Screw in threaded bolts to each block. Secure plates with washer then wing nuts.

#### **Top Installation**