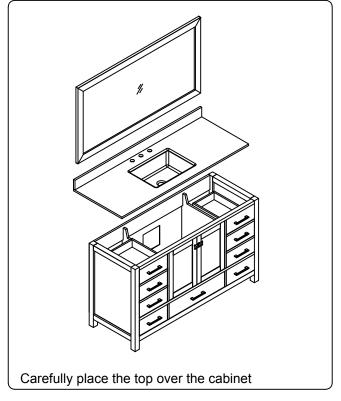

### **INSTALLATION INSTRUCTIONS**

www.virtuusa.com

**SKU:** GS-50060

REV3.19.18

# **REQUIRED TOOLS**







# **DRAWER REMOVAL**







## **REMOVAL**

- 1. Pull tabs toward center
- 2. Lift and pull drawer out

# **RE-INSTALL**

- 1. Align drawer hole with slider stud
- 2. Push tabs back in to secure

## **DOOR ADJUSTMENT**



Adjusts the door vertically



Adjusts the door horizontally



Adjusts the door forward and backwards



### **INSTALLATION INSTRUCTIONS**

www.virtuusa.com

**SKU: GS-50060** REV3.19.18

## **Mirror Installation**







#### **Basin Installation**



Apply sealant around the top edge of the sink rim. Flip top over and align basin to cutout. Screw in threaded bolts to each block. Secure plates with washer then wing nuts.

#### **Top Installation**