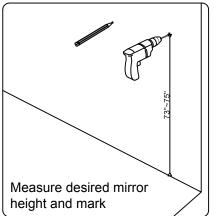

to your local dealer immediately.

Protect all surfaces from sharp objects, high heat sources, direct prolonged sunlight and chemical hazards.

Professional installation is recommended.



# PARTS LIST (may differ depending on purchase)











### **INSTALLATION INSTRUCTIONS**

www.virtuusa.com

**SKU:** GS-50060

REV3.19.18

# **REQUIRED TOOLS**







# **DRAWER REMOVAL**







## **REMOVAL**

- 1. Pull tabs toward center
- 2. Lift and pull drawer out

# **RE-INSTALL**

- 1. Align drawer hole with slider stud
- 2. Push tabs back in to secure

## **DOOR ADJUSTMENT**



Adjusts the door vertically



Adjusts the door horizontally



Adjusts the door forward and backwards



### **INSTALLATION INSTRUCTIONS**

www.virtuusa.com

**SKU: GS-50060** REV3.19.18

## **Mirror Installation**







#### **Basin Installation**



Apply sealant around the top edge of the sink rim. Flip top over and align basin to cutout. Screw in threaded bolts to each block. Secure plates with washer then wing nuts.

#### **Top Installation**