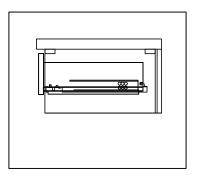

# **DRAWER REMOVAL**

## **REMOVAL**

- 1. Pull tabs toward center
- 2. Lift and pull drawer out

# **RE-INSTALL**

- 1. Align drawer hole with slider stud
- 2. Push tabs back in to secure