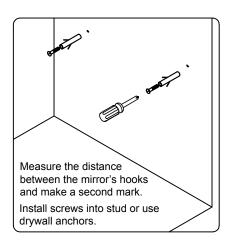

cal dealer immediately.

Protect all surfaces from sharp objects, high heat sources, direct prolonged sunlight and chemical hazards.

Professional installation is recommended.



## **PARTS LIST** (may differ depending on purchase)











### **INSTALLATION INSTRUCTIONS**

www.virtuusa.com

**SKU: MD-2072** 

REV3.19.18

# **REQUIRED TOOLS**







## **DRAWER REMOVAL**







### **REMOVAL**

- 1. Pull tabs toward center
- 2. Lift and pull drawer out

## **RE-INSTALL**

- 1. Align drawer hole with slider stud
- 2. Push tabs back in to secure

## **DOOR ADJUSTMENT**



Adjusts the door vertically



Adjusts the door horizontally



Adjusts the door forward and backwards



### **INSTALLATION INSTRUCTIONS**

www.virtuusa.com

**SKU: MD-2072** REV3.19.18

#### **Mirror Installation**







#### **Basin Installation**



Apply sealant around the top edge of the sink rim. Flip top over and align basin to cutout. Screw in threaded bolts to each block. Secure plates with washer then wing nuts.

#### **Top Installation**