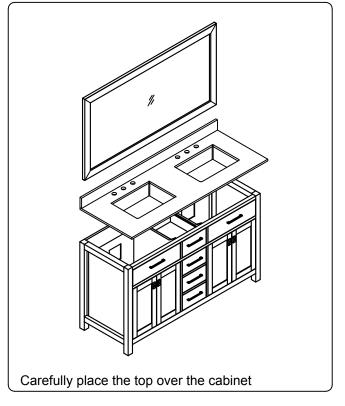

### **INSTALLATION INSTRUCTIONS**

www.virtuusa.com

**SKU: MD-2072** 

REV3.19.18

# **REQUIRED TOOLS**







## **DRAWER REMOVAL**







### **REMOVAL**

- 1. Pull tabs toward center
- 2. Lift and pull drawer out

## **RE-INSTALL**

- 1. Align drawer hole with slider stud
- 2. Push tabs back in to secure

## **DOOR ADJUSTMENT**



Adjusts the door vertically



Adjusts the door horizontally



Adjusts the door forward and backwards



### **INSTALLATION INSTRUCTIONS**

www.virtuusa.com

**SKU: MD-2072** REV3.19.18

#### **Mirror Installation**







#### **Basin Installation**



Apply sealant around the top edge of the sink rim. Flip top over and align basin to cutout. Screw in threaded bolts to each block. Secure plates with washer then wing nuts.

#### **Top Installation**