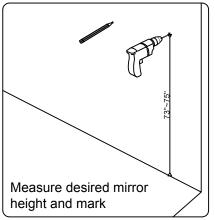

local dealer immediately.

Protect all surfaces from sharp objects, high heat sources, direct prolonged sunlight and chemical hazards.

Professional installation is recommended.



## **PARTS LIST** (may differ depending on purchase)











### **INSTALLATION INSTRUCTIONS**

www.virtuusa.com

**SKU: MD-2072** 

REV3.19.18

# **REQUIRED TOOLS**







## **DRAWER REMOVAL**







### **REMOVAL**

- 1. Pull tabs toward center
- 2. Lift and pull drawer out

## **RE-INSTALL**

- 1. Align drawer hole with slider stud
- 2. Push tabs back in to secure

## **DOOR ADJUSTMENT**



Adjusts the door vertically



Adjusts the door horizontally



Adjusts the door forward and backwards



### **INSTALLATION INSTRUCTIONS**

www.virtuusa.com

**SKU: MD-2072** REV3.19.18

#### **Mirror Installation**







#### **Basin Installation**



Apply sealant around the top edge of the sink rim. Flip top over and align basin to cutout. Screw in threaded bolts to each block. Secure plates with washer then wing nuts.

#### **Top Installation**