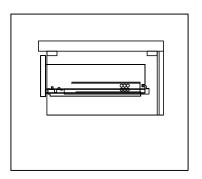

## **DRAWER REMOVAL**

### **REMOVAL**

- 1. Pull tabs toward center
- 2. Lift and pull drawer out

## **RE-INSTALL**

- 1. Align drawer hole with slider stud
- 2. Push tabs back in to secure