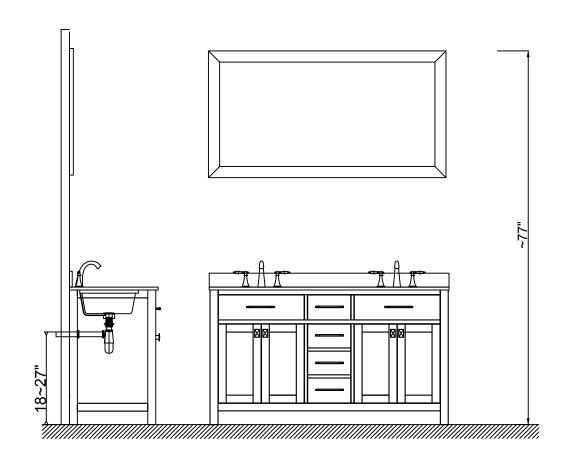

### **INSTALLATION INSTRUCTIONS**

www.virtuusa.com

**SKU: MD-2072** 

REV3.19.18

Prior to installation, please check the items you have received against the packing list. Report any missing items to your local dealer immediately.

Protect all surfaces from sharp objects, high heat sources, direct prolonged sunlight and chemical hazards.

Professional installation is recommended.



## **PARTS LIST** (may differ depending on purchase)











### **INSTALLATION INSTRUCTIONS**

www.virtuusa.com

**SKU: MD-2072** 

REV3.19.18

# **REQUIRED TOOLS**







## **DRAWER REMOVAL**







### **REMOVAL**

- 1. Pull tabs toward center
- 2. Lift and pull drawer out

## **RE-INSTALL**

- 1. Align drawer hole with slider stud
- 2. Push tabs back in to secure

## **DOOR ADJUSTMENT**



Adjusts the door vertically



Adjusts the door horizontally



Adjusts the door forward and backwards



### **INSTALLATION INSTRUCTIONS**

www.virtuusa.com

**SKU: MD-2072** REV3.19.18

#### **Mirror Installation**







#### **Basin Installation**



Apply sealant around the top edge of the sink rim. Flip top over and align basin to cutout. Screw in threaded bolts to each block. Secure plat