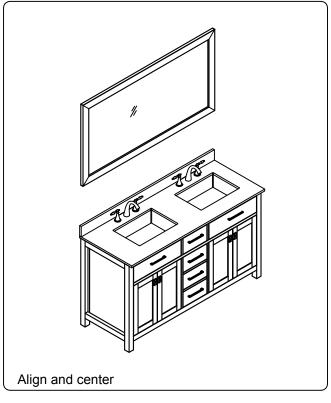

### **INSTALLATION INSTRUCTIONS**

www.virtuusa.com

**SKU: MD-2072** 

REV3.19.18

# **REQUIRED TOOLS**







## **DRAWER REMOVAL**







### **REMOVAL**

- 1. Pull tabs toward center
- 2. Lift and pull drawer out

## **RE-INSTALL**

- 1. Align drawer hole with slider stud
- 2. Push tabs back in to secure

## **DOOR ADJUSTMENT**



Adjusts the door vertically



Adjusts the door horizontally



Adjusts the door forward and backwards



### **INSTALLATION INSTRUCTIONS**

www.virtuusa.com

**SKU: MD-2072** REV3.19.18

#### **Mirror Installation**







#### **Basin Installation**



Apply sealant around the top edge of the sink rim. Flip top over and align basin to cutout. Screw in threaded bolts to each block. Secure plates with washer then wing nuts.

#### **Top Installation**