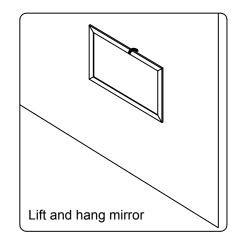

l dealer immediately.

Protect all surfaces from sharp objects, high heat sources, direct prolonged sunlight and chemical hazards.

Professional installation is recommended.



## **PARTS LIST** (may differ depending on purchase)











### **INSTALLATION INSTRUCTIONS**

www.virtuusa.com

**SKU: MD-2072** 

REV3.19.18

# **REQUIRED TOOLS**







## **DRAWER REMOVAL**







### **REMOVAL**

- 1. Pull tabs toward center
- 2. Lift and pull drawer out

## **RE-INSTALL**

- 1. Align drawer hole with slider stud
- 2. Push tabs back in to secure

## **DOOR ADJUSTMENT**



Adjusts the door vertically



Adjusts the door horizontally



Adjusts the door forward and backwards



### **INSTALLATION INSTRUCTIONS**

www.virtuusa.com

**SKU: MD-2072** REV3.19.18

#### **Mirror Installation**







#### **Basin Installation**



Apply sealant around the top edge of the sink rim. Flip top over and align basin to cutout. Screw in threaded bolts to each block. Secure plates with washer then wing nuts.

#### **Top Installation**