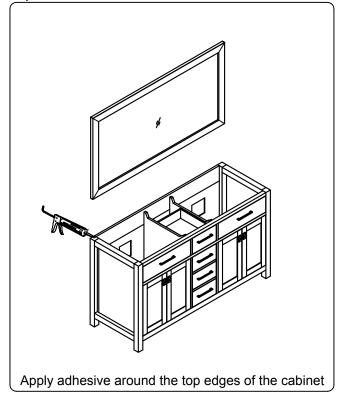

### **INSTALLATION INSTRUCTIONS**

www.virtuusa.com

**SKU: MD-2072** 

REV3.19.18

# **REQUIRED TOOLS**







## **DRAWER REMOVAL**







### **REMOVAL**

- 1. Pull tabs toward center
- 2. Lift and pull drawer out

## **RE-INSTALL**

- 1. Align drawer hole with slider stud
- 2. Push tabs back in to secure

## **DOOR ADJUSTMENT**



Adjusts the door vertically



Adjusts the door horizontally



Adjusts the door forward and backwards



### **INSTALLATION INSTRUCTIONS**

www.virtuusa.com

**SKU: MD-2072** REV3.19.18

#### **Mirror Installation**







#### **Basin Installation**



Apply sealant around the top edge of the sink rim. Flip top over and align basin to cutout. Screw in threaded bolts to each block. Secure plates with washer then wing nuts.

#### **Top Installation**