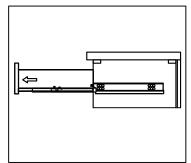

## **DRAWER REMOVAL**

### **REMOVAL**

- 1. Pull tabs toward center
- 2. Lift and pull drawer out

## **RE-INSTALL**

- 1. Align drawer hole with slider stud
- 2. Push tabs back in to secure