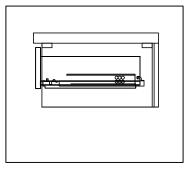

#### **DRAWER REMOVAL**

**SKU:** MD-2172

#### REMOVAL

- 1. Pull tabs toward center
- 2. Lift and pull drawer out

### **RE-INSTALL**

- 1. Align drawer hole with slider stud
- 2. Push tabs back in to secure