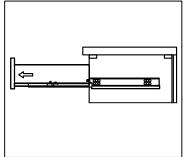

#### **DRAWER REMOVAL**

**SKU:** MD-2172

#### REMOVAL

- 1. Pull tabs toward center
- 2. Lift and pull drawer out

### **RE-INSTALL**

- 1. Align drawer hole with slider stud
- 2. Push tabs back in to secure