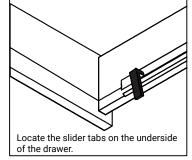

#### REMOVAL

- 1. Pull tabs toward center
- 2. Lift and pull drawer out

### **RE-INSTALL**

- 1. Align drawer hole with slider stud
- 2. Push tabs back in to secure