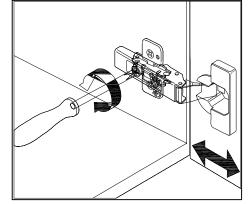

## DOOR ADJUSTMENT

Adjusts the door vertically

Adjusts the door horizontally

Adjusts the door forward and backwards