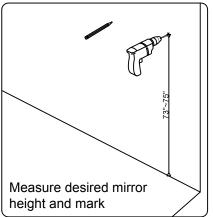

local dealer immediately.

Protect all surfaces from sharp objects, high heat sources, direct prolonged sunlight and chemical hazards.

Professional installation is recommended.



## **PARTS LIST** (may differ depending on purchase)











### **INSTALLATION INSTRUCTIONS**

www.virtuusa.com

**SKU: MD-2178** 

REV3.19.18

# **REQUIRED TOOLS**









### DRAWER REMOVAL







### **REMOVAL**

- 1. Pull tabs toward center
- 2. Lift and pull drawer out

## **RE-INSTALL**

- 1. Align drawer hole with slider stud
- 2. Push tabs back in to secure

## **DOOR ADJUSTMENT**



Adjusts the door vertically



Adjusts the door horizontally



Adjusts the door forward and backwards



### **INSTALLATION INSTRUCTIONS**

www.virtuusa.com

**SKU: MD-2178** REV3.19.18

#### **Mirror Installation**







#### **Basin Installation**



Apply sealant around the top edge of the sink rim. Flip top over and align basin to cutout. Screw in threaded bolts to each block. Secure plates with washer then wing nuts.

### **Top Installation**