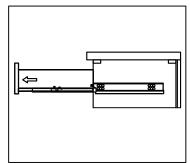

### **REMOVAL**

- 1. Pull tabs toward center
- 2. Lift and pull drawer out

## **RE-INSTALL**

- 1. Align drawer hole with slider stud
- 2. Push tabs back in to secure