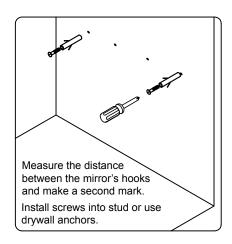

ocal dealer immediately.

Protect all surfaces from sharp objects, high heat sources, direct prolonged sunlight and chemical hazards.

Professional installation is recommended.



## **PARTS LIST** (may differ depending on purchase)











### **INSTALLATION INSTRUCTIONS**

www.virtuusa.com

**SKU: MD-2178** 

REV3.19.18

# **REQUIRED TOOLS**









### DRAWER REMOVAL







### **REMOVAL**

- 1. Pull tabs toward center
- 2. Lift and pull drawer out

## **RE-INSTALL**

- 1. Align drawer hole with slider stud
- 2. Push tabs back in to secure

## **DOOR ADJUSTMENT**



Adjusts the door vertically



Adjusts the door horizontally



Adjusts the door forward and backwards



### **INSTALLATION INSTRUCTIONS**

www.virtuusa.com

**SKU: MD-2178** REV3.19.18

#### **Mirror Installation**







#### **Basin Installation**



Apply sealant around the top edge of the sink rim. Flip top over and align basin to cutout. Screw in threaded bolts to each block. Secure plates with washer then wing nuts.

### **Top Installation**