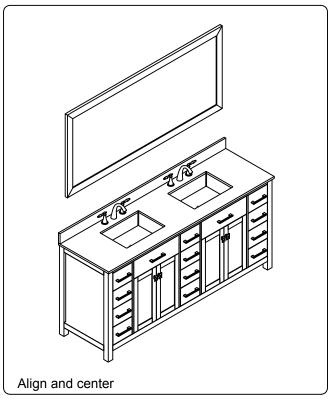

### **INSTALLATION INSTRUCTIONS**

www.virtuusa.com

**SKU: MD-2178** 

REV3.19.18

# **REQUIRED TOOLS**









### DRAWER REMOVAL







### **REMOVAL**

- 1. Pull tabs toward center
- 2. Lift and pull drawer out

## **RE-INSTALL**

- 1. Align drawer hole with slider stud
- 2. Push tabs back in to secure

## **DOOR ADJUSTMENT**



Adjusts the door vertically



Adjusts the door horizontally



Adjusts the door forward and backwards



### **INSTALLATION INSTRUCTIONS**

www.virtuusa.com

**SKU: MD-2178** REV3.19.18

#### **Mirror Installation**







#### **Basin Installation**



Apply sealant around the top edge of the sink rim. Flip top over and align basin to cutout. Screw in threaded bolts to each block. Secure plates with washer then wing nuts.

### **Top Installation**