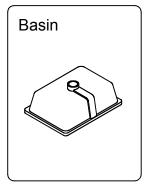

## **PARTS LIST** (may differ depending on purchase)

#### **Basin Installation**

Apply sealant around the top edge of the sink rim. Flip top over and align basin to cutout. Screw in threaded bolts to each block. Secure plates with washer then wing nuts.