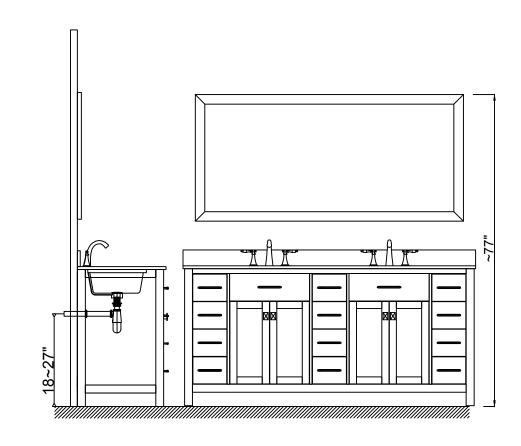

## **INSTALLATION INSTRUCTIONS**

www.virtuusa.com

**SKU: MD-2178** 

REV3.19.18

Prior to installation, please check the items you have received against the packing list. Report any missing items to your local dealer immediately.