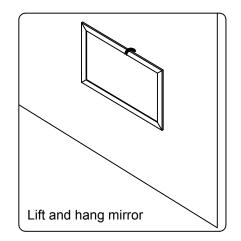

al dealer immediately.

Protect all surfaces from sharp objects, high heat sources, direct prolonged sunlight and chemical hazards.

Professional installation is recommended.



## **PARTS LIST** (may differ depending on purchase)











### **INSTALLATION INSTRUCTIONS**

www.virtuusa.com

**SKU: MD-2178** 

REV3.19.18

# **REQUIRED TOOLS**









### DRAWER REMOVAL







### **REMOVAL**

- 1. Pull tabs toward center
- 2. Lift and pull drawer out

## **RE-INSTALL**

- 1. Align drawer hole with slider stud
- 2. Push tabs back in to secure

## **DOOR ADJUSTMENT**



Adjusts the door vertically



Adjusts the door horizontally



Adjusts the door forward and backwards



### **INSTALLATION INSTRUCTIONS**

www.virtuusa.com

**SKU: MD-2178** REV3.19.18

#### **Mirror Installation**







#### **Basin Installation**



Apply sealant around the top edge of the sink rim. Flip top over and align basin to cutout. Screw in threaded bolts to each block. Secure plates with washer then wing nuts.

### **Top Installation**