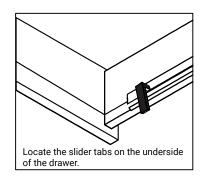

### **REMOVAL**

- 1. Pull tabs toward center
- 2. Lift and pull drawer out

## **RE-INSTALL**

- 1. Align drawer hole with slider stud
- 2. Push tabs back in to secure