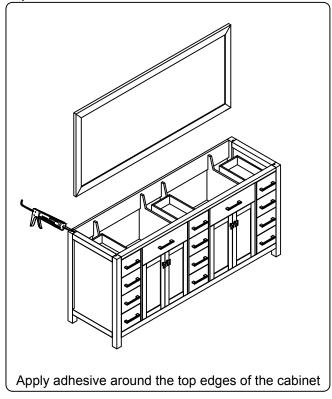

### **INSTALLATION INSTRUCTIONS**

www.virtuusa.com

**SKU: MD-2178** 

REV3.19.18

# **REQUIRED TOOLS**









### DRAWER REMOVAL







### **REMOVAL**

- 1. Pull tabs toward center
- 2. Lift and pull drawer out

## **RE-INSTALL**

- 1. Align drawer hole with slider stud
- 2. Push tabs back in to secure

## **DOOR ADJUSTMENT**



Adjusts the door vertically



Adjusts the door horizontally



Adjusts the door forward and backwards



### **INSTALLATION INSTRUCTIONS**

www.virtuusa.com

**SKU: MD-2178** REV3.19.18

#### **Mirror Installation**







#### **Basin Installation**



Apply sealant around the top edge of the sink rim. Flip top over and align basin to cutout. Screw in threaded bolts to each block. Secure plates with washer then wing nuts.

### **Top Installation**