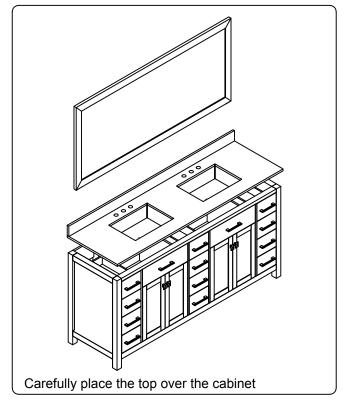

### **INSTALLATION INSTRUCTIONS**

www.virtuusa.com

**SKU: MD-2178** 

REV3.19.18

# **REQUIRED TOOLS**









### DRAWER REMOVAL







### **REMOVAL**

- 1. Pull tabs toward center
- 2. Lift and pull drawer out

## **RE-INSTALL**

- 1. Align drawer hole with slider stud
- 2. Push tabs back in to secure

## **DOOR ADJUSTMENT**



Adjusts the door vertically



Adjusts the door horizontally



Adjusts the door forward and backwards



### **INSTALLATION INSTRUCTIONS**

www.virtuusa.com

**SKU: MD-2178** REV3.19.18

#### **Mirror Installation**







#### **Basin Installation**



Apply sealant around the top edge of the sink rim. Flip top over and align basin to cutout. Screw in threaded bolts to each block. Secure plates with washer then wing nuts.

### **Top Installation**