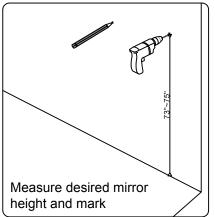

### **INSTALLATION INSTRUCTIONS**

www.virtuusa.com

**SKU: MD-2193** 

REV3.19.18

This model consists of individual cabinets to make the complete set.

Prior to installation, please check the items you have received against the packing list. Report any missing items to your local dealer immediately.

Protect all surfaces from sharp objects, high heat sources, direct prolonged sunlight and chemical hazards.



## **REQUIRED TOOLS**











**PARTS LIST** (may differ depending on purchase)











#### **INSTALLATION INSTRUCTIONS**

www.virtuusa.com

**SKU:** MD-2193

#### **Mirror Installation**







#### **Basin Installation**



REV3.19.18

Apply sealant around the top edge of the sink rim. Flip top over and align basin to cutout. Screw in threaded bolts to each block. Secure plates with washer then wing nuts.

#### **Top Installation**









#### **INSTALLATION INSTRUCTIONS**

www.virtuusa.com

**SKU: MD-2193** 

REV3.19.18

# **DRAWER REMOVAL**







## **REMOVAL**

- 1. Pull tabs toward center
- 2. Lift and pull drawer out

# **RE-INSTALL**

- 1. Align drawer hole with slider stud
- 2. Push tabs back in to secure

## **DOOR ADJUSTMENT**



Adjusts the door vertically



Adjusts the door horizontally



Adjusts the door forward and backwards