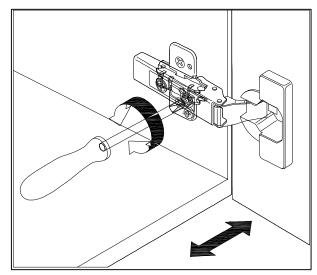

## **DOOR ADJUSTMENT**

Adjusts the door vertically

Adjusts the door horizontally

Adjusts the door forward and backwards