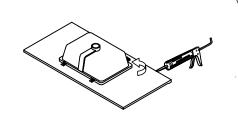

#### **Basin Installation**

REV3.19.18

Apply sealant around the top edge of the sink rim. Flip top over and align basin to cutout. Screw in threaded bolts to each block. Secure plates with washer then wing nuts.