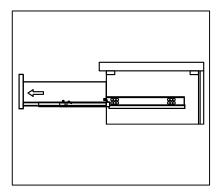

## **REMOVAL**

- 1. Pull tabs toward center
- 2. Lift and pull drawer out

# **RE-INSTALL**

- 1. Align drawer hole with slider stud
- 2. Push tabs back in to secure