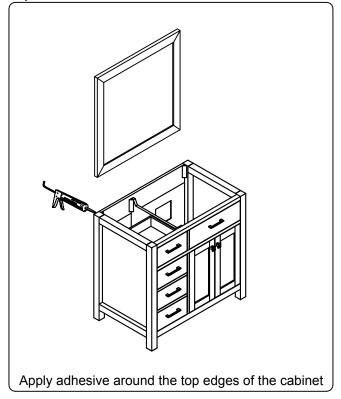

D-2193** 

REV3.19.18

This model consists of individual cabinets to make the complete set.

Prior to installation, please check the items you have received against the packing list. Report any missing items to your local dealer immediately.

Protect all surfaces from sharp objects, high heat sources, direct prolonged sunlight and chemical hazards.



## **REQUIRED TOOLS**











**PARTS LIST** (may differ depending on purchase)











#### **INSTALLATION INSTRUCTIONS**

www.virtuusa.com

**SKU:** MD-2193

#### **Mirror Installation**







#### **Basin Installation**



REV3.19.18

Apply sealant around the top edge of the sink rim. Flip top over and align basin to cutout. Screw in threaded bolts to each block. Secure plates with washer then wing nuts.

#### **Top Installation**









#### **INSTALLATION INSTRUCTIONS**

www.virtuusa.com

**SKU: MD-2193** 

REV3.19.18

# **DRAWER REMOVAL**







## **REMOVAL**

- 1. Pull tabs toward center
- 2. Lift and pull drawer out

# **RE-INSTALL**

- 1. Align drawer hole with slider stud
- 2. Push tabs back in to secure

## **DOOR ADJUSTMENT**



Adjusts the door vertically



Adjusts the door horizontally



Adjusts the door forward and backwards