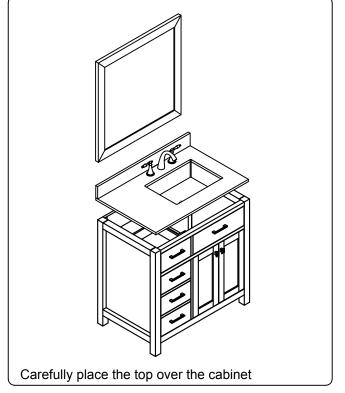

2193** 

REV3.19.18

This model consists of individual cabinets to make the complete set.

Prior to installation, please check the items you have received against the packing list. Report any missing items to your local dealer immediately.

Protect all surfaces from sharp objects, high heat sources, direct prolonged sunlight and chemical hazards.



## **REQUIRED TOOLS**











**PARTS LIST** (may differ depending on purchase)











#### **INSTALLATION INSTRUCTIONS**

www.virtuusa.com

**SKU:** MD-2193

#### **Mirror Installation**







#### **Basin Installation**



REV3.19.18

Apply sealant around the top edge of the sink rim. Flip top over and align basin to cutout. Screw in threaded bolts to each block. Secure plates with washer then wing nuts.

#### **Top Installation**









#### **INSTALLATION INSTRUCTIONS**

www.virtuusa.com

**SKU: MD-2193** 

REV3.19.18

# **DRAWER REMOVAL**







## **REMOVAL**

- 1. Pull tabs toward center
- 2. Lift and pull drawer out

# **RE-INSTALL**

- 1. Align drawer hole with slider stud
- 2. Push tabs back in to secure

## **DOOR ADJUSTMENT**



Adjusts the door vertically



Adjusts the door horizontally



Adjusts the door forward and backwards