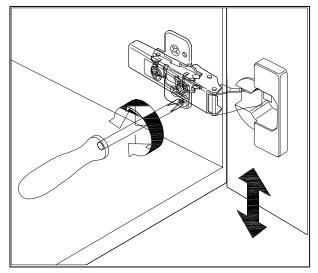

## **DOOR ADJUSTMENT**

Adjusts the door vertically

Adjusts the door horizontally

Adjusts the door forward and backwards