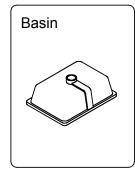

#### **Basin Installation**

REV3.19.18

Apply sealant around the top edge of the sink rim. Flip top over and align basin to cutout. Screw in threaded bolts to each block. Secure plates with washer then wing nuts.