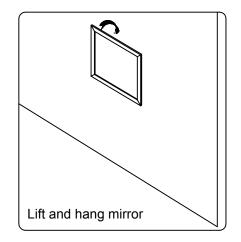

### **INSTALLATION INSTRUCTIONS**

www.virtuusa.com

**SKU: MD-2193** 

REV3.19.18

This model consists of individual cabinets to make the complete set.

Prior to installation, please check the items you have received against the packing list. Report any missing items to your local dealer immediately.

Protect all surfaces from sharp objects, high heat sources, direct prolonged sunlight and chemical hazards.



## **REQUIRED TOOLS**











**PARTS LIST** (may differ depending on purchase)











#### **INSTALLATION INSTRUCTIONS**

www.virtuusa.com

**SKU:** MD-2193

#### **Mirror Installation**







#### **Basin Installation**



REV3.19.18

Apply sealant around the top edge of the sink rim. Flip top over and align basin to cutout. Screw in threaded bolts to each block. Secure plates with washer then wing nuts.

#### **Top Installation**









#### **INSTALLATION INSTRUCTIONS**

www.virtuusa.com

**SKU: MD-2193** 

REV3.19.18

# **DRAWER REMOVAL**







## **REMOVAL**

- 1. Pull tabs toward center
- 2. Lift and pull drawer out

# **RE-INSTALL**

- 1. Align drawer hole with slider stud
- 2. Push tabs back in to secure

## **DOOR ADJUSTMENT**



Adjusts the door vertically



Adjusts the door horizontally



Adjusts the door forward and backwards