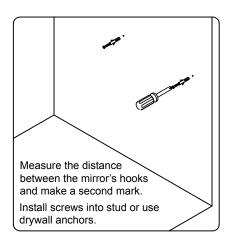

### **INSTALLATION INSTRUCTIONS**

www.virtuusa.com

**SKU: MD-2193** 

REV3.19.18

This model consists of individual cabinets to make the complete set.

Prior to installation, please check the items you have received against the packing list. Report any missing items to your local dealer immediately.

Protect all surfaces from sharp objects, high heat sources, direct prolonged sunlight and chemical hazards.



## **REQUIRED TOOLS**











**PARTS LIST** (may differ depending on purchase)











#### **INSTALLATION INSTRUCTIONS**

www.virtuusa.com

**SKU:** MD-2193

#### **Mirror Installation**







#### **Basin Installation**



REV3.19.18

Apply sealant around the top edge of the sink rim. Flip top over and align basin to cutout. Screw in threaded bolts to each block. Secure plates with washer then wing nuts.

#### **Top Installation**









#### **INSTALLATION INSTRUCTIONS**

www.virtuusa.com

**SKU: MD-2193** 

REV3.19.18

# **DRAWER REMOVAL**







## **REMOVAL**

- 1. Pull tabs toward center
- 2. Lift and pull drawer out

# **RE-INSTALL**

- 1. Align drawer hole with slider stud
- 2. Push tabs back in to secure

## **DOOR ADJUSTMENT**



Adjusts the door vertically



Adjusts the door horizontally



Adjusts the door forward and backwards