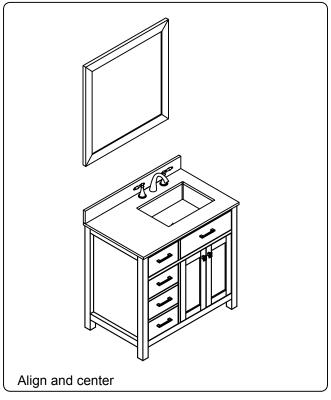

### **INSTALLATION INSTRUCTIONS**

www.virtuusa.com

**SKU: MD-2193** 

REV3.19.18

This model consists of individual cabinets to make the complete set.

Prior to installation, please check the items you have received against the packing list. Report any missing items to your local dealer immediately.

## **REQUIRED TOOLS**

**PARTS LIST** (may differ depending on purchase)