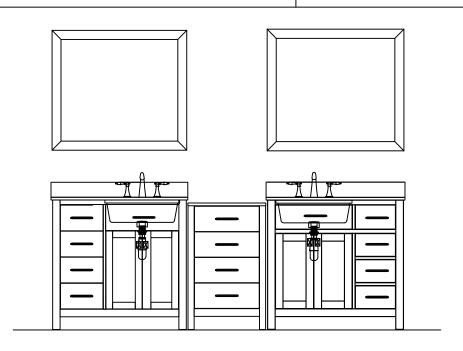

### **INSTALLATION INSTRUCTIONS**

www.virtuusa.com

**SKU: MD-2193** 

REV3.19.18

This model consists of individual cabinets to make the complete set.

Prior to installation, please check the items you have received against the packing list. Report any missing items to your local dealer immediately.