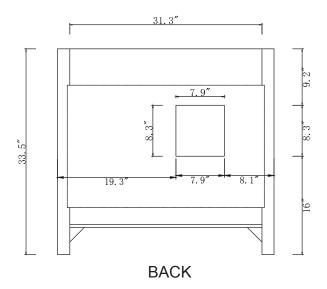

| VIRTUUSA |
|----------|
|----------|

| SPECIFICATIONS   | <b>SKU</b> : MD-2193 |
|------------------|----------------------|
| www.virtuusa.com | REV/1 13 18          |

## NOTES









SIDE





| SPECIFICATIONS   | <b>SKU:</b> MS-2136L |
|------------------|----------------------|
| www.virtuusa.com | REV1.13.18           |

## **NOTES**









| VIRTUUSA |
|----------|
|----------|

| SPECIFICATIONS   | <b>SKU</b> : MDC-2120 |
|------------------|-----------------------|
| www.virtuusa.com | REV1.13.18            |

| N | <b>^</b> | т | ᆮ | C |
|---|----------|---|---|---|









SIDE





| SPECIFICATIONS   | <b>SKU</b> : MS-2136R |
|------------------|-----------------------|
| www.virtuusa.com | REV1.13.18            |

## **NOTES**