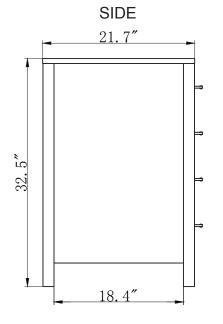

## NOTES

SIDE

| SPECIFICATIONS   | <b>SKU:</b> MS-2136L |
|------------------|----------------------|
| www.virtuusa.com | REV1.13.18           |

SIDE

| SPECIFICATIONS   | <b>SKU</b> : MS-2136R |
|------------------|-----------------------|
| www.virtuusa.com | REV1.13.18            |