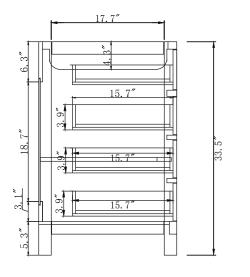

## NOTES

SIDE

| SPECIFICATIONS   | <b>SKU:</b> MS-2136L |
|------------------|----------------------|
| www.virtuusa.com | REV1.13.18           |

SIDE

| SPECIFICATIONS   | <b>SKU</b> : MS-2136R |
|------------------|-----------------------|
| www.virtuusa.com | REV1.13.18            |