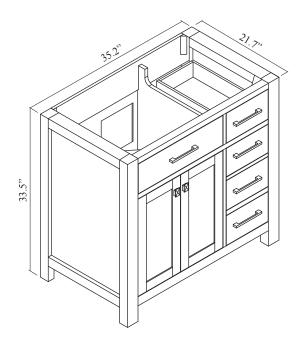

| VIRTUUSA |
|----------|
|----------|

| SPECIFICATIONS   | <b>SKU</b> : MD-2193 |
|------------------|----------------------|
| www.virtuusa.com | REV/1 13 18          |

## NOTES









SIDE





| SPECIFICATIONS   | <b>SKU:</b> MS-2136L |
|------------------|----------------------|
| www.virtuusa.com | REV1.13.18           |

## **NOTES**









| VIRTUUSA |
|----------|
|----------|

| SPECIFICATIONS   | <b>SKU</b> : MDC-2120 |
|------------------|-----------------------|
| www.virtuusa.com | REV1.13.18            |

| N | <b>^</b> | т | ᆮ | C |
|---|----------|---|---|---|









SIDE





| SPECIFICATIONS   | <b>SKU</b> : MS-2136R |
|------------------|-----------------------|
| www.virtuusa.com | REV1.13.18            |

## **NOTES**