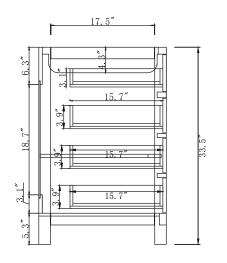

| VIRTUUSA |
|----------|
|----------|

| SPECIFICATIONS   | <b>SKU</b> : MD-2193 |
|------------------|----------------------|
| www.virtuusa.com | REV/1 13 18          |

## NOTES









SIDE





| SPECIFICATIONS   | <b>SKU:</b> MS-2136L |
|------------------|----------------------|
| www.virtuusa.com | REV1.13.18           |

## **NOTES**









| VIRTUUSA |
|----------|
|----------|

| SPECIFICATIONS   | <b>SKU</b> : MDC-2120 |
|------------------|-----------------------|
| www.virtuusa.com | REV1.13.18            |

| N | <b>^</b> | т | ᆮ | C |
|---|----------|---|---|---|









SIDE





| SPECIFICATIONS   | <b>SKU</b> : MS-2136R |
|------------------|-----------------------|
| www.virtuusa.com | REV1.13.18            |

## **NOTES**