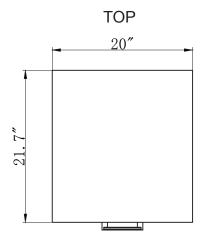

| VIRTUUSA |
|----------|
|----------|

| SPECIFICATIONS   | <b>SKU</b> : MD-2193 |
|------------------|----------------------|
| www.virtuusa.com | REV/1 13 18          |

## NOTES









SIDE





| SPECIFICATIONS   | <b>SKU:</b> MS-2136L |
|------------------|----------------------|
| www.virtuusa.com | REV1.13.18           |

## **NOTES**









| VIRTUUSA |
|----------|
|----------|

| SPECIFICATIONS   | <b>SKU</b> : MDC-2120 |
|------------------|-----------------------|
| www.virtuusa.com | REV1.13.18            |

| N | <b>^</b> | т | ᆮ | C |
|---|----------|---|---|---|









SIDE





| SPECIFICATIONS   | <b>SKU</b> : MS-2136R |
|------------------|-----------------------|
| www.virtuusa.com | REV1.13.18            |

## **NOTES**