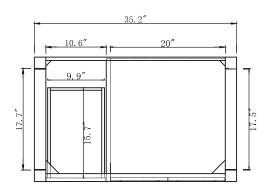

## **NOTES**

| VIRTUUSA |
|----------|
|----------|

| SPECIFICATIONS   | <b>SKU</b> : MDC-2120 |
|------------------|-----------------------|
| www.virtuusa.com | REV1.13.18            |

| N | <b>^</b> | т | ᆮ | C |
|---|----------|---|---|---|