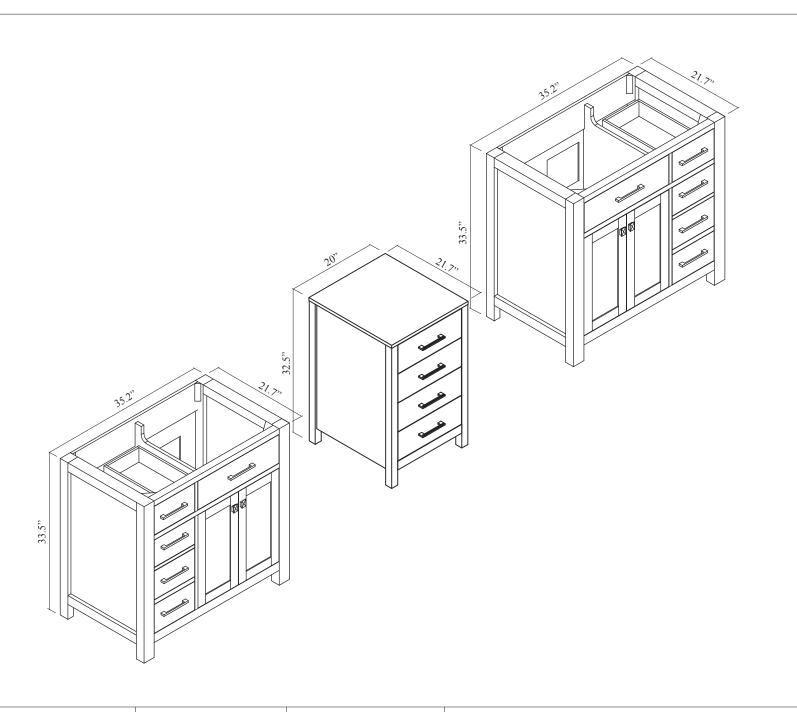

| VIRTUUSA |
|----------|
|----------|

| SPECIFICATIONS   | <b>SKU</b> : MD-2193 |
|------------------|----------------------|
| www.virtuusa.com | REV/1 13 18          |

## **NOTES**

| VIRTUUSA |
|----------|
|----------|

| SPECIFICATIONS   | <b>SKU</b> : MDC-2120 |
|------------------|-----------------------|
| www.virtuusa.com | REV1.13.18            |

| N | <b>^</b> | т | ᆮ | C |
|---|----------|---|---|---|