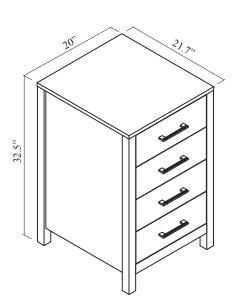

| VIRTUUSA |
|----------|
|----------|

| SPECIFICATIONS   | <b>SKU</b> : MD-2193 |
|------------------|----------------------|
| www.virtuusa.com | REV/1 13 18          |

## NOTES









SIDE





| SPECIFICATIONS   | <b>SKU:</b> MS-2136L |
|------------------|----------------------|
| www.virtuusa.com | REV1.13.18           |

## **NOTES**









| VIRTUUSA |
|----------|
|----------|

| SPECIFICATIONS   | <b>SKU</b> : MDC-2120 |
|------------------|-----------------------|
| www.virtuusa.com | REV1.13.18            |

| N | <b>^</b> | т | ᆮ | C |
|---|----------|---|---|---|









SIDE





| SPECIFICATIONS   | <b>SKU</b> : MS-2136R |
|------------------|-----------------------|
| www.virtuusa.com | REV1.13.18            |

## **NOTES**