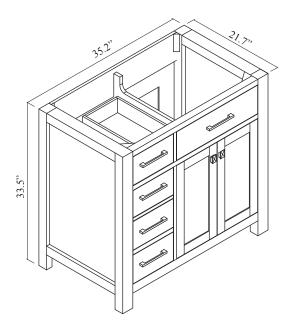

| VIRTUUSA |
|----------|
|----------|

| SPECIFICATIONS   | <b>SKU</b> : MD-2193 |
|------------------|----------------------|
| www.virtuusa.com | REV/1 13 18          |