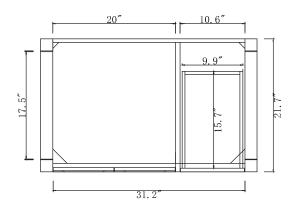

| VIRTUUSA |
|----------|
|----------|

| SPECIFICATIONS   | <b>SKU</b> : MD-2193 |
|------------------|----------------------|
| www.virtuusa.com | REV/1 13 18          |

## NOTES









SIDE





| SPECIFICATIONS   | <b>SKU:</b> MS-2136L |
|------------------|----------------------|
| www.virtuusa.com | REV1.13.18           |

## **NOTES**









| VIRTUUSA |
|----------|
|----------|

| SPECIFICATIONS   | <b>SKU</b> : MDC-2120 |
|------------------|-----------------------|
| www.virtuusa.com | REV1.13.18            |

| N | <b>^</b> | т | ᆮ | C |
|---|----------|---|---|---|









SIDE





| SPECIFICATIONS   | <b>SKU</b> : MS-2136R |
|------------------|-----------------------|
| www.virtuusa.com | REV1.13.18            |

## **NOTES**