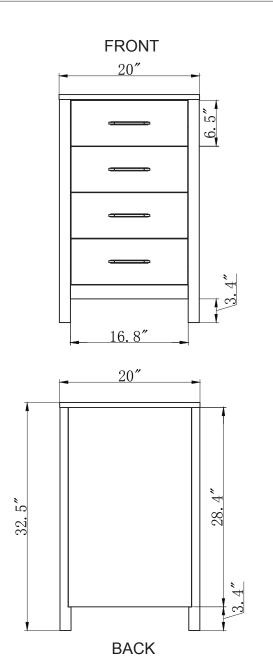

## **NOTES**

| VIRTUUSA |
|----------|
|----------|

| SPECIFICATIONS   | <b>SKU</b> : MDC-2120 |
|------------------|-----------------------|
| www.virtuusa.com | REV1.13.18            |

| N | <b>^</b> | т | ᆮ | C |
|---|----------|---|---|---|