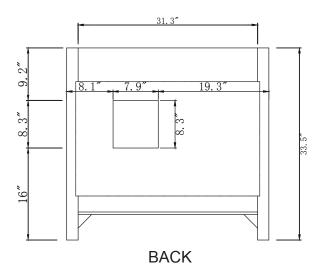

| VIRTUUSA |
|----------|
|----------|

| SPECIFICATIONS   | <b>SKU</b> : MD-2193 |
|------------------|----------------------|
| www.virtuusa.com | REV/1 13 18          |