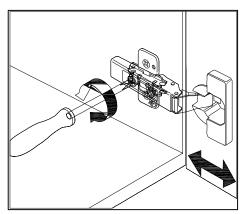

## **DOOR ADJUSTMENT**

Adjusts the door vertically

Adjusts the door horizontally

Adjusts the door forward and backwards