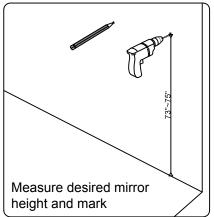

r local dealer immediately.

Protect all surfaces from sharp objects, high heat sources, direct prolonged sunlight and chemical hazards.

Professional installation is recommended.



## **PARTS LIST** (may differ depending on purchase)











### **INSTALLATION INSTRUCTIONS**

www.virtuusa.com

**SKU: MD-2260** 

REV3.19.18

# **REQUIRED TOOLS**









### DRAWER REMOVAL







## **REMOVAL**

- 1. Pull tabs toward center
- 2. Lift and pull drawer out

## **RE-INSTALL**

- 1. Align drawer hole with slider stud
- 2. Push tabs back in to secure

## **DOOR ADJUSTMENT**



Adjusts the door vertically



Adjusts the door horizontally



Adjusts the door forward and backwards



### **INSTALLATION INSTRUCTIONS**

www.virtuusa.com

**SKU: MD-2260** REV3.19.18

#### **Mirror Installation**







#### **Basin Installation**



Apply sealant around the top edge of the sink rim. Flip top over and align basin to cutout. Screw in threaded bolts to each block. Secure plates with washer then wing nuts.

### **Top Installation**