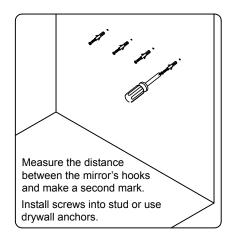

local dealer immediately.

Protect all surfaces from sharp objects, high heat sources, direct prolonged sunlight and chemical hazards.

Professional installation is recommended.



## **PARTS LIST** (may differ depending on purchase)











### **INSTALLATION INSTRUCTIONS**

www.virtuusa.com

**SKU: MD-2260** 

REV3.19.18

# **REQUIRED TOOLS**









### DRAWER REMOVAL







## **REMOVAL**

- 1. Pull tabs toward center
- 2. Lift and pull drawer out

## **RE-INSTALL**

- 1. Align drawer hole with slider stud
- 2. Push tabs back in to secure

## **DOOR ADJUSTMENT**



Adjusts the door vertically



Adjusts the door horizontally



Adjusts the door forward and backwards



### **INSTALLATION INSTRUCTIONS**

www.virtuusa.com

**SKU: MD-2260** REV3.19.18

#### **Mirror Installation**







#### **Basin Installation**



Apply sealant around the top edge of the sink rim. Flip top over and align basin to cutout. Screw in threaded bolts to each block. Secure plates with washer then wing nuts.

### **Top Installation**