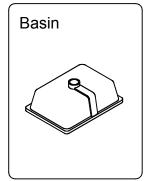

#### **Basin Installation**

Apply sealant around the top edge of the sink rim. Flip top over and align basin to cutout. Screw in threaded bolts to each block. Secure plates with washer then wing nuts.