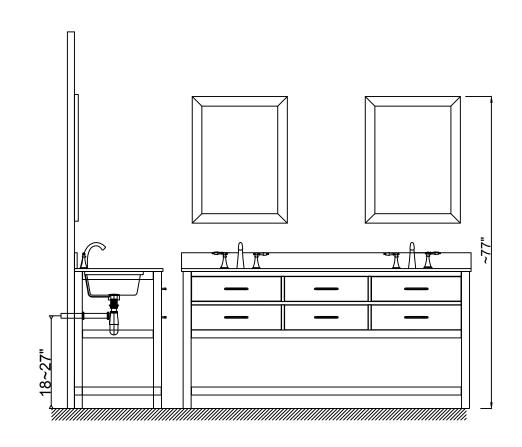

### **INSTALLATION INSTRUCTIONS**

www.virtuusa.com

**SKU: MD-2260** 

REV3.19.18

Prior to installation, please check the items you have received against the packing list. Report any missing items to your local dealer immediately.