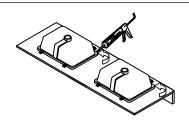

## **REMOVAL**

- 1. Pull tabs toward center
- 2. Lift and pull drawer out

## **RE-INSTALL**

- 1. Align drawer hole with slider stud
- 2. Push tabs back in to secure