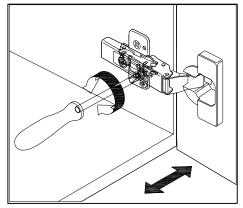

## **DOOR ADJUSTMENT**

Adjusts the door vertically

Adjusts the door horizontally

Adjusts the door forward and backwards