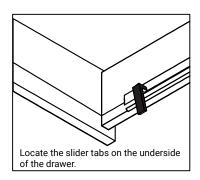

## **REMOVAL**

- 1. Pull tabs toward center
- 2. Lift and pull drawer out

## **RE-INSTALL**

- 1. Align drawer hole with slider stud
- 2. Push tabs back in to secure