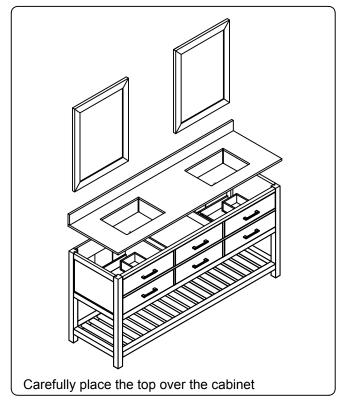

### **INSTALLATION INSTRUCTIONS**

www.virtuusa.com

**SKU: MD-2260** 

REV3.19.18

# **REQUIRED TOOLS**









### DRAWER REMOVAL







## **REMOVAL**

- 1. Pull tabs toward center
- 2. Lift and pull drawer out

## **RE-INSTALL**

- 1. Align drawer hole with slider stud
- 2. Push tabs back in to secure

## **DOOR ADJUSTMENT**



Adjusts the door vertically



Adjusts the door horizontally



Adjusts the door forward and backwards



### **INSTALLATION INSTRUCTIONS**

www.virtuusa.com

**SKU: MD-2260** REV3.19.18

#### **Mirror Installation**







#### **Basin Installation**



Apply sealant around the top edge of the sink rim. Flip top over and align basin to cutout. Screw in threaded bolts to each block. Secure plates with washer then wing nuts.

### **Top Installation**