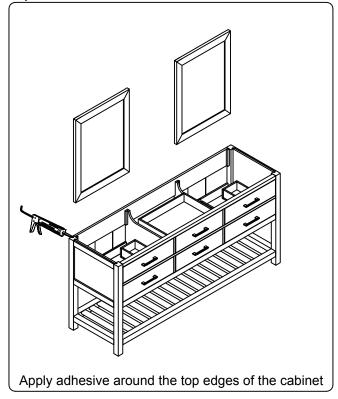

### **INSTALLATION INSTRUCTIONS**

www.virtuusa.com

**SKU: MD-2260** 

REV3.19.18

# **REQUIRED TOOLS**









### DRAWER REMOVAL







## **REMOVAL**

- 1. Pull tabs toward center
- 2. Lift and pull drawer out

## **RE-INSTALL**

- 1. Align drawer hole with slider stud
- 2. Push tabs back in to secure

## **DOOR ADJUSTMENT**



Adjusts the door vertically



Adjusts the door horizontally



Adjusts the door forward and backwards



### **INSTALLATION INSTRUCTIONS**

www.virtuusa.com

**SKU: MD-2260** REV3.19.18

#### **Mirror Installation**







#### **Basin Installation**



Apply sealant around the top edge of the sink rim. Flip top over and align basin to cutout. Screw in threaded bolts to each block. Secure plates with washer then wing nuts.

### **Top Installation**