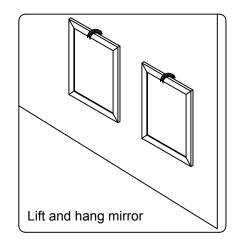

cal dealer immediately.

Protect all surfaces from sharp objects, high heat sources, direct prolonged sunlight and chemical hazards.

Professional installation is recommended.



## **PARTS LIST** (may differ depending on purchase)











### **INSTALLATION INSTRUCTIONS**

www.virtuusa.com

**SKU: MD-2260** 

REV3.19.18

# **REQUIRED TOOLS**









### DRAWER REMOVAL







## **REMOVAL**

- 1. Pull tabs toward center
- 2. Lift and pull drawer out

## **RE-INSTALL**

- 1. Align drawer hole with slider stud
- 2. Push tabs back in to secure

## **DOOR ADJUSTMENT**



Adjusts the door vertically



Adjusts the door horizontally



Adjusts the door forward and backwards



### **INSTALLATION INSTRUCTIONS**

www.virtuusa.com

**SKU: MD-2260** REV3.19.18

#### **Mirror Installation**







#### **Basin Installation**



Apply sealant around the top edge of the sink rim. Flip top over and align basin to cutout. Screw in threaded bolts to each block. Secure plates with washer then wing nuts.

### **Top Installation**