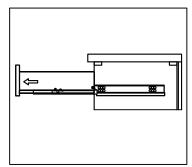

## **REMOVAL**

- 1. Pull tabs toward center
- 2. Lift and pull drawer out

## **RE-INSTALL**

- 1. Align drawer hole with slider stud
- 2. Push tabs back in to secure