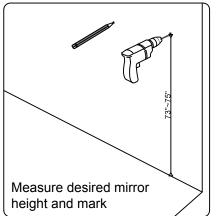

ocal dealer immediately.

Protect all surfaces from sharp objects, high heat sources, direct prolonged sunlight and chemical hazards.

Professional installation is recommended.



## **PARTS LIST** (may differ depending on purchase)











### **INSTALLATION INSTRUCTIONS**

www.virtuusa.com

**SKU:** MD-2272

REV3.19.18

# **REQUIRED TOOLS**









## **DRAWER REMOVAL**







### **REMOVAL**

- 1. Pull tabs toward center
- 2. Lift and pull drawer out

## **RE-INSTALL**

- 1. Align drawer hole with slider stud
- 2. Push tabs back in to secure

### **DOOR ADJUSTMENT**



Adjusts the door vertically



Adjusts the door horizontally



Adjusts the door forward and backwards



### **INSTALLATION INSTRUCTIONS**

www.virtuusa.com

**SKU: MD-2272** REV3.19.18

### **Mirror Installation**







#### **Basin Installation**



Apply sealant around the top edge of the sink rim. Flip top over and align basin to cutout. Screw in threaded bolts to each block. Secure plates with washer then wing nuts.

### **Top Installation**