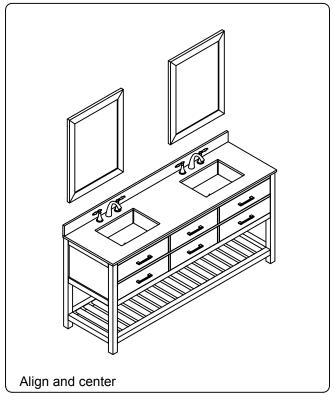

### **INSTALLATION INSTRUCTIONS**

www.virtuusa.com

**SKU:** MD-2272

REV3.19.18

# **REQUIRED TOOLS**









## **DRAWER REMOVAL**







### **REMOVAL**

- 1. Pull tabs toward center
- 2. Lift and pull drawer out

## **RE-INSTALL**

- 1. Align drawer hole with slider stud
- 2. Push tabs back in to secure

### **DOOR ADJUSTMENT**



Adjusts the door vertically



Adjusts the door horizontally



Adjusts the door forward and backwards



### **INSTALLATION INSTRUCTIONS**

www.virtuusa.com

**SKU: MD-2272** REV3.19.18

### **Mirror Installation**







#### **Basin Installation**



Apply sealant around the top edge of the sink rim. Flip top over and align basin to cutout. Screw in threaded bolts to each block. Secure plates with washer then wing nuts.

### **Top Installation**