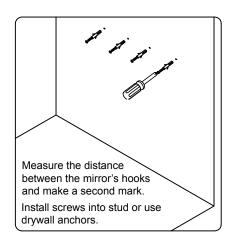

al dealer immediately.

Protect all surfaces from sharp objects, high heat sources, direct prolonged sunlight and chemical hazards.

Professional installation is recommended.



## **PARTS LIST** (may differ depending on purchase)











### **INSTALLATION INSTRUCTIONS**

www.virtuusa.com

**SKU:** MD-2272

REV3.19.18

# **REQUIRED TOOLS**









## **DRAWER REMOVAL**







### **REMOVAL**

- 1. Pull tabs toward center
- 2. Lift and pull drawer out

## **RE-INSTALL**

- 1. Align drawer hole with slider stud
- 2. Push tabs back in to secure

### **DOOR ADJUSTMENT**



Adjusts the door vertically



Adjusts the door horizontally



Adjusts the door forward and backwards



### **INSTALLATION INSTRUCTIONS**

www.virtuusa.com

**SKU: MD-2272** REV3.19.18

### **Mirror Installation**







#### **Basin Installation**



Apply sealant around the top edge of the sink rim. Flip top over and align basin to cutout. Screw in threaded bolts to each block. Secure plates with washer then wing nuts.

### **Top Installation**