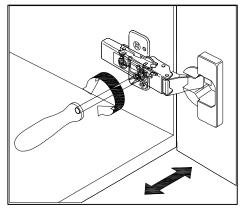

### **DOOR ADJUSTMENT**

Adjusts the door vertically

Adjusts the door horizontally

Adjusts the door forward and backwards