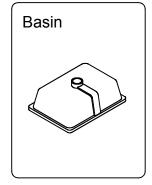

## **PARTS LIST** (may differ depending on purchase)

#### **Basin Installation**

Apply sealant around the top edge of the sink rim. Flip top over and align basin to cutout. Screw in threaded bolts to each block. Secure plates with washer then wing nuts.