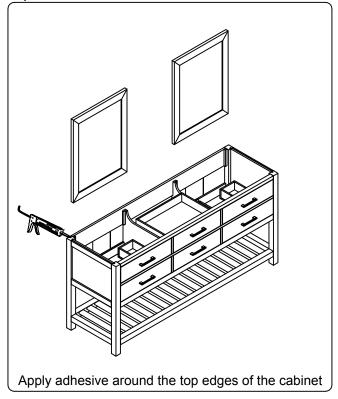

### **INSTALLATION INSTRUCTIONS**

www.virtuusa.com

**SKU:** MD-2272

REV3.19.18

# **REQUIRED TOOLS**









## **DRAWER REMOVAL**







### **REMOVAL**

- 1. Pull tabs toward center
- 2. Lift and pull drawer out

## **RE-INSTALL**

- 1. Align drawer hole with slider stud
- 2. Push tabs back in to secure

### **DOOR ADJUSTMENT**



Adjusts the door vertically



Adjusts the door horizontally



Adjusts the door forward and backwards



### **INSTALLATION INSTRUCTIONS**

www.virtuusa.com

**SKU: MD-2272** REV3.19.18

### **Mirror Installation**







#### **Basin Installation**



Apply sealant around the top edge of the sink rim. Flip top over and align basin to cutout. Screw in threaded bolts to each block. Secure plates with washer then wing nuts.

### **Top Installation**