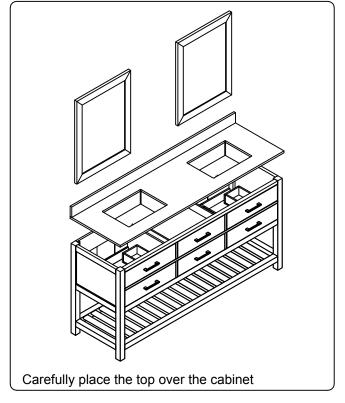

### **INSTALLATION INSTRUCTIONS**

www.virtuusa.com

**SKU:** MD-2272

REV3.19.18

# **REQUIRED TOOLS**









## **DRAWER REMOVAL**







### **REMOVAL**

- 1. Pull tabs toward center
- 2. Lift and pull drawer out

## **RE-INSTALL**

- 1. Align drawer hole with slider stud
- 2. Push tabs back in to secure

### **DOOR ADJUSTMENT**



Adjusts the door vertically



Adjusts the door horizontally



Adjusts the door forward and backwards



### **INSTALLATION INSTRUCTIONS**

www.virtuusa.com

**SKU: MD-2272** REV3.19.18

### **Mirror Installation**







#### **Basin Installation**



Apply sealant around the top edge of the sink rim. Flip top over and align basin to cutout. Screw in threaded bolts to each block. Secure plates with washer then wing nuts.

### **Top Installation**