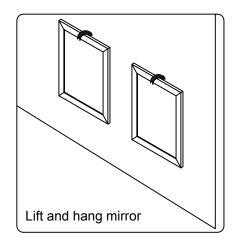

dealer immediately.

Protect all surfaces from sharp objects, high heat sources, direct prolonged sunlight and chemical hazards.

Professional installation is recommended.



## **PARTS LIST** (may differ depending on purchase)











### **INSTALLATION INSTRUCTIONS**

www.virtuusa.com

**SKU:** MD-2272

REV3.19.18

# **REQUIRED TOOLS**









## **DRAWER REMOVAL**







### **REMOVAL**

- 1. Pull tabs toward center
- 2. Lift and pull drawer out

## **RE-INSTALL**

- 1. Align drawer hole with slider stud
- 2. Push tabs back in to secure

### **DOOR ADJUSTMENT**



Adjusts the door vertically



Adjusts the door horizontally



Adjusts the door forward and backwards



### **INSTALLATION INSTRUCTIONS**

www.virtuusa.com

**SKU: MD-2272** REV3.19.18

### **Mirror Installation**







#### **Basin Installation**



Apply sealant around the top edge of the sink rim. Flip top over and align basin to cutout. Screw in threaded bolts to each block. Secure plates with washer then wing nuts.

### **Top Installation**