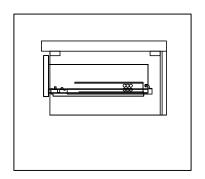

### **INSTALLATION INSTRUCTIONS**

www.virtuusa.com

**SKU: MD-2272** 

REV3.19.18

Prior to installation, please check the items you have received against the packing list. Report any missing items to your local dealer immediately.

Protect all surfaces from sharp objects, high heat sources, direct prolonged sunlight and chemical hazards.

Professional installation is recommended.



## **PARTS LIST** (may differ depending on purchase)











### **INSTALLATION INSTRUCTIONS**

www.virtuusa.com

**SKU:** MD-2272

REV3.19.18

# **REQUIRED TOOLS**









## **DRAWER REMOVAL**







### **REMOVAL**

- 1. Pull tabs toward center
- 2. Lift and pull drawer out

## **RE-INSTALL**

- 1. Align drawer hole with slider stud
- 2. Push tabs back in to secure

### **DOOR ADJUSTMENT**



Adjusts the door vertically



Adjusts the door horizontally



Adjusts the door forward and backwards



### **INSTALLATION INSTRUCTIONS**

www.virtuusa.com

**SKU: MD-2272** REV3.19.18

### **Mirror Installation**







#### **Basin Installation**



Apply sealant around the top edge of the sink rim. Flip top over and align basin to cutout. Screw in threaded bolts to each block. Secure plates with washer then wing nuts.

### **Top Installation**