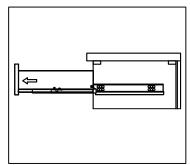

### **INSTALLATION INSTRUCTIONS**

www.virtuusa.com

**SKU: MD-2272** 

REV3.19.18

Prior to installation, please check the items you have received against the packing list. Report any missing items to your local dealer immediately.

Protect all surfaces from sharp objects, high heat sources, direct prolonged sunlight and chemical hazards.

Professional installation is recommended.



## **PARTS LIST** (may differ depending on purchase)











### **INSTALLATION INSTRUCTIONS**

www.virtuusa.com

**SKU:** MD-2272

REV3.19.18

# **REQUIRED TOOLS**









## **DRAWER REMOVAL**







### **REMOVAL**

- 1. Pull tabs toward center
- 2. Lift and pull drawer out

## **RE-INSTALL**

- 1. Align drawer hole with slider stud
- 2. Push tabs back in to secure

### **DOOR ADJUSTMENT**



Adjusts the door vertically



Adjusts the door horizontally



Adjusts the door forward and backwards



### **INSTALLATION INSTRUCTIONS**

www.virtuusa.com

**SKU: MD-2272** REV3.19.18

### **Mirror Installation**







#### **Basin Installation**



Apply sealant around the top edge of the sink rim. Flip top over and align basin to cutout. Screw in threaded bolts to each block. Secure plates with washer then wing nuts.

### **Top Installation**