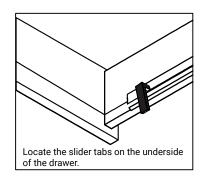

## **RE-INSTALL**

- 1. Align drawer hole with slider stud
- 2. Push tabs back in to secure