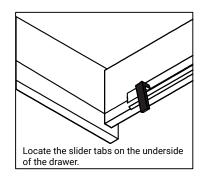

### DRAWER REMOVAL

## **REMOVAL**

- 1. Pull tabs toward center
- 2. Lift and pull drawer out

## **RE-INSTALL**

- 1. Align drawer hole with slider stud
- 2. Push tabs back in to secure