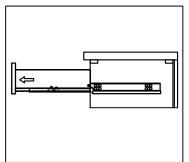

### DRAWER REMOVAL

## **RE-INSTALL**

- 1. Align drawer hole with slider stud
- 2. Push tabs back in to secure