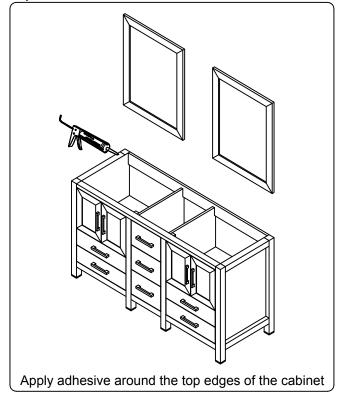

y.

Protect all surfaces from sharp objects, high heat sources, direct prolonged sunlight and chemical hazards.

Professional installation is recommended.



## **PARTS LIST** (may differ depending on purchase)











#### **INSTALLATION INSTRUCTIONS**

www.virtuusa.com

**SKU:** MD-4305

REV3.19.18

# **REQUIRED TOOLS**



### DRAWER REMOVAL







## **REMOVAL**

- 1. Pull tabs toward center
- 2. Lift and pull drawer out

## **RE-INSTALL**

- 1. Align drawer hole with slider stud
- 2. Push tabs back in to secure

## **DOOR ADJUSTMENT**



Adjusts the door vertically



Adjusts the door horizontally



Adjusts the door forward and backwards



## **INSTALLATION INSTRUCTIONS**

www.virtuusa.com

**SKU: MD-4305** REV3.19.18

### **Mirror Installation**







#### **Top Installation**