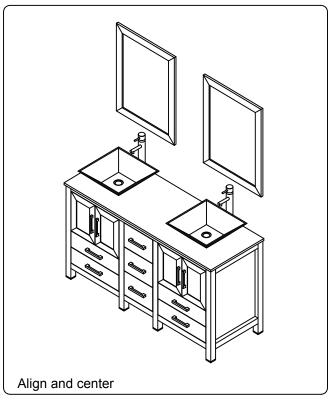

Protect all surfaces from sharp objects, high heat sources, direct prolonged sunlight and chemical hazards.

Professional installation is recommended.



## **PARTS LIST** (may differ depending on purchase)











#### **INSTALLATION INSTRUCTIONS**

www.virtuusa.com

**SKU:** MD-4305

REV3.19.18

# **REQUIRED TOOLS**



### DRAWER REMOVAL







## **REMOVAL**

- 1. Pull tabs toward center
- 2. Lift and pull drawer out

## **RE-INSTALL**

- 1. Align drawer hole with slider stud
- 2. Push tabs back in to secure

## **DOOR ADJUSTMENT**



Adjusts the door vertically



Adjusts the door horizontally



Adjusts the door forward and backwards



## **INSTALLATION INSTRUCTIONS**

www.virtuusa.com

**SKU: MD-4305** REV3.19.18

### **Mirror Installation**







#### **Top Installation**