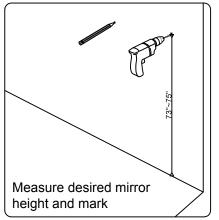

s to your local dealer immediately.

Protect all surfaces from sharp objects, high heat sources, direct prolonged sunlight and chemical hazards.

Professional installation is recommended.



## **PARTS LIST** (may differ depending on purchase)











#### **INSTALLATION INSTRUCTIONS**

www.virtuusa.com

**SKU:** MD-4305

REV3.19.18

# **REQUIRED TOOLS**



### DRAWER REMOVAL







## **REMOVAL**

- 1. Pull tabs toward center
- 2. Lift and pull drawer out

## **RE-INSTALL**

- 1. Align drawer hole with slider stud
- 2. Push tabs back in to secure

## **DOOR ADJUSTMENT**



Adjusts the door vertically



Adjusts the door horizontally



Adjusts the door forward and backwards



## **INSTALLATION INSTRUCTIONS**

www.virtuusa.com

**SKU: MD-4305** REV3.19.18

### **Mirror Installation**







#### **Top Installation**