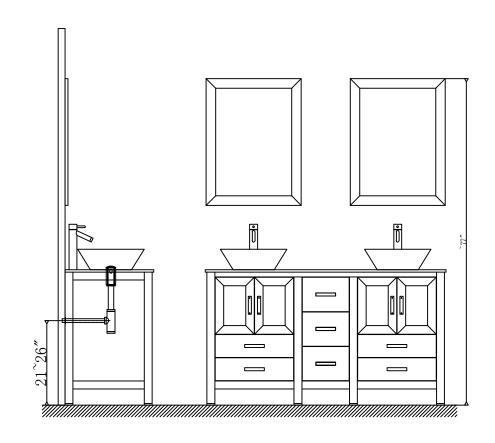

### **INSTALLATION INSTRUCTIONS**

www.virtuusa.com

**SKU: MD-4305** 

REV3.19.18

Prior to installation, please check the items you have received against the packing list. Report any missing items to your local dealer immediately.

Protect all surfaces from sharp objects, high heat sources, direct prolonged sunlight and chemical hazards.

Professional installation is recommended.



## **PARTS LIST** (may differ depending on purchase)











#### **INSTALLATION INSTRUCTIONS**

www.virtuusa.com

**SKU:** MD-4305

REV3.19.18

# **REQUIRED TOOLS**



### DRAWER REMOVAL







## **REMOVAL**

- 1. Pull tabs toward center
- 2. Lift and pull drawer out

## **RE-INSTALL**

- 1. Align drawer hole with slider stud
- 2. Push tabs back in to secure

## **DOOR ADJUSTMENT**



Adjusts the door vertically



Adjusts the door horizontally



Adjusts the door forward and backwards



## **INSTALLATION INSTRUCTIONS**

www.virtuusa.com

**SKU: MD-4305** REV3.19.18

### **Mirror Installation**







#### **Top Installation**