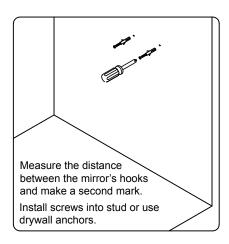

to your local dealer immediately.

Protect all surfaces from sharp objects, high heat sources, direct prolonged sunlight and chemical hazards.

Professional installation is recommended.



## **PARTS LIST** (may differ depending on purchase)











#### **INSTALLATION INSTRUCTIONS**

www.virtuusa.com

**SKU:** MD-4305

REV3.19.18

# **REQUIRED TOOLS**



### DRAWER REMOVAL







## **REMOVAL**

- 1. Pull tabs toward center
- 2. Lift and pull drawer out

## **RE-INSTALL**

- 1. Align drawer hole with slider stud
- 2. Push tabs back in to secure

## **DOOR ADJUSTMENT**



Adjusts the door vertically



Adjusts the door horizontally



Adjusts the door forward and backwards



## **INSTALLATION INSTRUCTIONS**

www.virtuusa.com

**SKU: MD-4305** REV3.19.18

### **Mirror Installation**







#### **Top Installation**