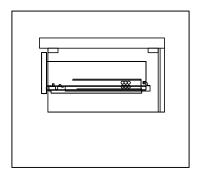

### DRAWER REMOVAL

## **REMOVAL**

- 1. Pull tabs toward center
- 2. Lift and pull drawer out