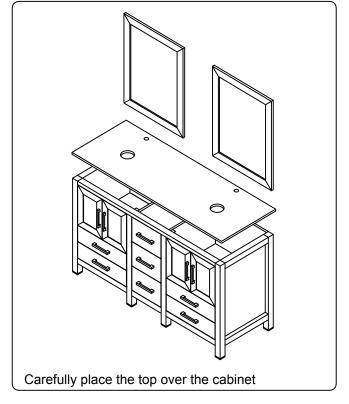

Protect all surfaces from sharp objects, high heat sources, direct prolonged sunlight and chemical hazards.

Professional installation is recommended.



## **PARTS LIST** (may differ depending on purchase)











#### **INSTALLATION INSTRUCTIONS**

www.virtuusa.com

**SKU:** MD-4305

REV3.19.18

# **REQUIRED TOOLS**



### DRAWER REMOVAL







## **REMOVAL**

- 1. Pull tabs toward center
- 2. Lift and pull drawer out

## **RE-INSTALL**

- 1. Align drawer hole with slider stud
- 2. Push tabs back in to secure

## **DOOR ADJUSTMENT**



Adjusts the door vertically



Adjusts the door horizontally



Adjusts the door forward and backwards



## **INSTALLATION INSTRUCTIONS**

www.virtuusa.com

**SKU: MD-4305** REV3.19.18

### **Mirror Installation**







#### **Top Installation**