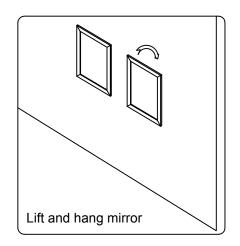

your local dealer immediately.

Protect all surfaces from sharp objects, high heat sources, direct prolonged sunlight and chemical hazards.

Professional installation is recommended.



## **PARTS LIST** (may differ depending on purchase)











#### **INSTALLATION INSTRUCTIONS**

www.virtuusa.com

**SKU:** MD-4305

REV3.19.18

# **REQUIRED TOOLS**



### DRAWER REMOVAL







## **REMOVAL**

- 1. Pull tabs toward center
- 2. Lift and pull drawer out

## **RE-INSTALL**

- 1. Align drawer hole with slider stud
- 2. Push tabs back in to secure

## **DOOR ADJUSTMENT**



Adjusts the door vertically



Adjusts the door horizontally



Adjusts the door forward and backwards



## **INSTALLATION INSTRUCTIONS**

www.virtuusa.com

**SKU: MD-4305** REV3.19.18

### **Mirror Installation**







#### **Top Installation**