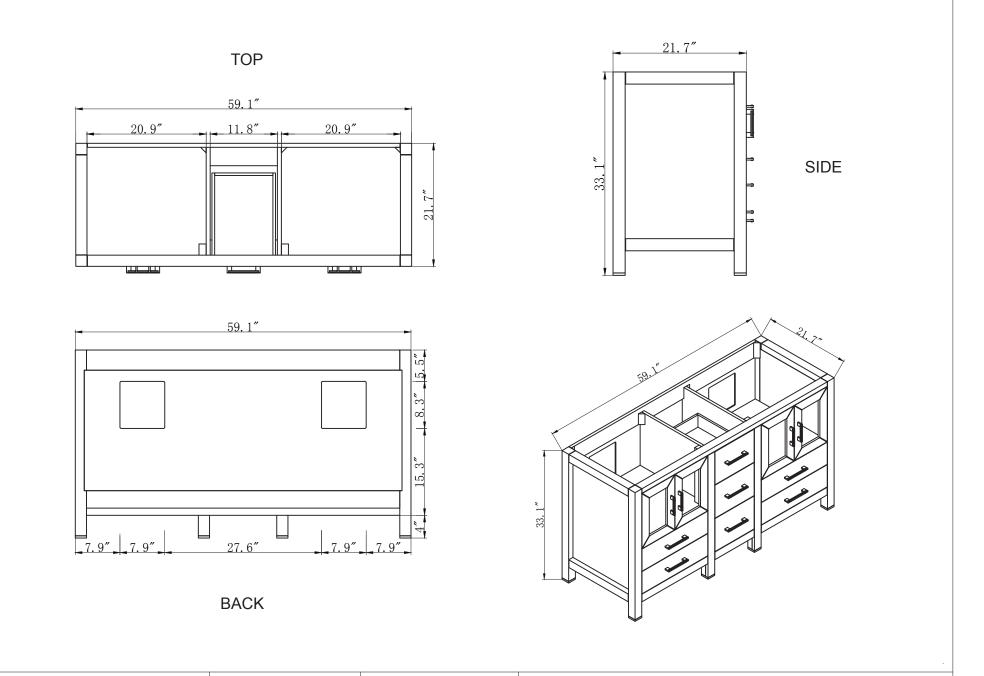

| БА | SPECIFICATIONS   | <b>SKU:</b> MD-4305 | <b>NOTES</b><br>Countertops are not shown in these diagrams. (Cabinet Only)                                                                                                  |
|----|------------------|---------------------|------------------------------------------------------------------------------------------------------------------------------------------------------------------------------|
|    | www.virtuusa.com | REV1.13.18          | Do not expose the surface of the cabinet to corrosive liquids or direct sunlight.<br>All dimensions and specifications are approximate and subject to change without notice. |