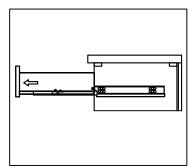

## **REMOVAL**

- 1. Pull tabs toward center
- 2. Lift and pull drawer out

# **RE-INSTALL**

- 1. Align drawer hole with slider stud
- 2. Push tabs back in to secure