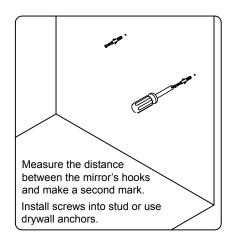

our local dealer immediately.

Protect all surfaces from sharp objects, high heat sources, direct prolonged sunlight and chemical hazards.

Professional installation is recommended.



# **PARTS LIST** (may differ depending on purchase)











### **INSTALLATION INSTRUCTIONS**

www.virtuusa.com

REV3.19.18

**SKU:** MS-2036

# **REQUIRED TOOLS**









## DRAWER REMOVAL







## **REMOVAL**

- 1. Pull tabs toward center
- 2. Lift and pull drawer out

# **RE-INSTALL**

- 1. Align drawer hole with slider stud
- 2. Push tabs back in to secure

## **DOOR ADJUSTMENT**



Adjusts the door vertically



Adjusts the door horizontally



Adjusts the door forward and backwards



### **INSTALLATION INSTRUCTIONS**

www.virtuusa.com

**SKU: MS-2036** REV3.19.18

#### **Mirror Installation**







#### **Basin Installation**



Apply sealant around the top edge of the sink rim. Flip top over and align basin to cutout. Screw in threaded bolts to each block. Secure plates with washer then wing nuts.

#### **Top Installation**