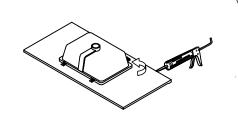

#### **Basin Installation**

Apply sealant around the top edge of the sink rim. Flip top over and align basin to cutout. Screw in threaded bolts to each block. Secure plates with washer then wing nuts.