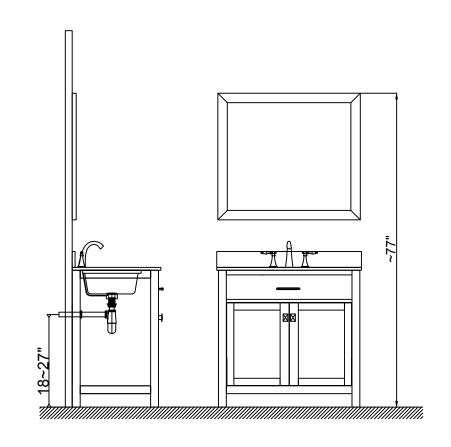

## **INSTALLATION INSTRUCTIONS**

www.virtuusa.com

**SKU:** MS-2036

REV3.19.18

Prior to installation, please check the items you have received against the packing list. Report any missing items to your local dealer immediately.