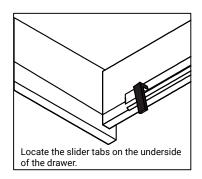

# **RE-INSTALL**

- 1. Align drawer hole with slider stud
- 2. Push tabs back in to secure