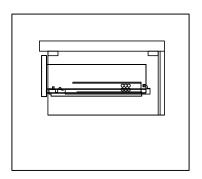

## DRAWER REMOVAL

## **REMOVAL**

- 1. Pull tabs toward center
- 2. Lift and pull drawer out