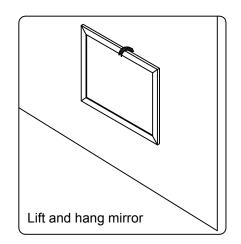

r local dealer immediately.

Protect all surfaces from sharp objects, high heat sources, direct prolonged sunlight and chemical hazards.

Professional installation is recommended.



# **PARTS LIST** (may differ depending on purchase)











### **INSTALLATION INSTRUCTIONS**

www.virtuusa.com

REV3.19.18

**SKU:** MS-2036

# **REQUIRED TOOLS**









## DRAWER REMOVAL







## **REMOVAL**

- 1. Pull tabs toward center
- 2. Lift and pull drawer out

# **RE-INSTALL**

- 1. Align drawer hole with slider stud
- 2. Push tabs back in to secure

## **DOOR ADJUSTMENT**



Adjusts the door vertically



Adjusts the door horizontally



Adjusts the door forward and backwards



### **INSTALLATION INSTRUCTIONS**

www.virtuusa.com

**SKU: MS-2036** REV3.19.18

#### **Mirror Installation**







#### **Basin Installation**



Apply sealant around the top edge of the sink rim. Flip top over and align basin to cutout. Screw in threaded bolts to each block. Secure plates with washer then wing nuts.

#### **Top Installation**