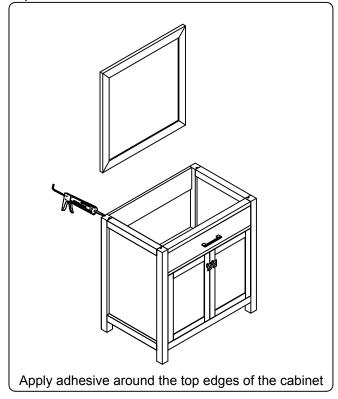

### **INSTALLATION INSTRUCTIONS**

www.virtuusa.com

REV3.19.18

**SKU:** MS-2036

# **REQUIRED TOOLS**









## DRAWER REMOVAL







## **REMOVAL**

- 1. Pull tabs toward center
- 2. Lift and pull drawer out

# **RE-INSTALL**

- 1. Align drawer hole with slider stud
- 2. Push tabs back in to secure

## **DOOR ADJUSTMENT**



Adjusts the door vertically



Adjusts the door horizontally



Adjusts the door forward and backwards



### **INSTALLATION INSTRUCTIONS**

www.virtuusa.com

**SKU: MS-2036** REV3.19.18

#### **Mirror Installation**







#### **Basin Installation**



Apply sealant around the top edge of the sink rim. Flip top over and align basin to cutout. Screw in threaded bolts to each block. Secure plates with washer then wing nuts.

#### **Top Installation**