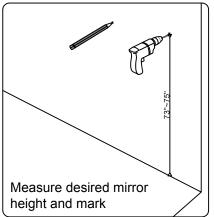

your local dealer immediately.

Protect all surfaces from sharp objects, high heat sources, direct prolonged sunlight and chemical hazards.

Professional installation is recommended.



# **PARTS LIST** (may differ depending on purchase)











### **INSTALLATION INSTRUCTIONS**

www.virtuusa.com

REV3.19.18

**SKU:** MS-2036

# **REQUIRED TOOLS**









## DRAWER REMOVAL







## **REMOVAL**

- 1. Pull tabs toward center
- 2. Lift and pull drawer out

# **RE-INSTALL**

- 1. Align drawer hole with slider stud
- 2. Push tabs back in to secure

## **DOOR ADJUSTMENT**



Adjusts the door vertically



Adjusts the door horizontally



Adjusts the door forward and backwards



### **INSTALLATION INSTRUCTIONS**

www.virtuusa.com

**SKU: MS-2036** REV3.19.18

#### **Mirror Installation**







#### **Basin Installation**



Apply sealant around the top edge of the sink rim. Flip top over and align basin to cutout. Screw in threaded bolts to each block. Secure plates with washer then wing nuts.

#### **Top Installation**