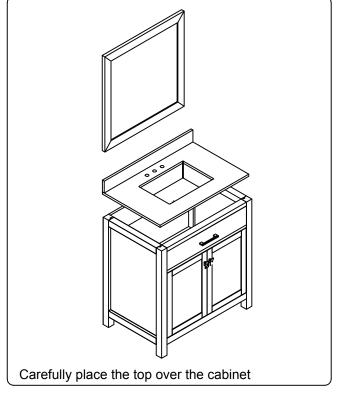

### **INSTALLATION INSTRUCTIONS**

www.virtuusa.com

REV3.19.18

**SKU:** MS-2036

# **REQUIRED TOOLS**









## DRAWER REMOVAL







## **REMOVAL**

- 1. Pull tabs toward center
- 2. Lift and pull drawer out

# **RE-INSTALL**

- 1. Align drawer hole with slider stud
- 2. Push tabs back in to secure

## **DOOR ADJUSTMENT**



Adjusts the door vertically



Adjusts the door horizontally



Adjusts the door forward and backwards



### **INSTALLATION INSTRUCTIONS**

www.virtuusa.com

**SKU: MS-2036** REV3.19.18

#### **Mirror Installation**







#### **Basin Installation**



Apply sealant around the top edge of the sink rim. Flip top over and align basin to cutout. Screw in threaded bolts to each block. Secure plates with washer then wing nuts.

#### **Top Installation**