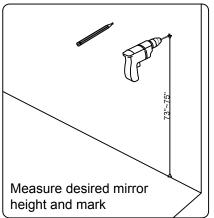

ur local dealer immediately.

Protect all surfaces from sharp objects, high heat sources, direct prolonged sunlight and chemical hazards.

Professional installation is recommended.



## **PARTS LIST** (may differ depending on purchase)











### **INSTALLATION INSTRUCTIONS**

www.virtuusa.com

**SKU:** MS-2048

REV3.19.18

# **REQUIRED TOOLS**









### DRAWER REMOVAL







## **REMOVAL**

- 1. Pull tabs toward center
- 2. Lift and pull drawer out

## **RE-INSTALL**

- 1. Align drawer hole with slider stud
- 2. Push tabs back in to secure

## **DOOR ADJUSTMENT**



Adjusts the door vertically



Adjusts the door horizontally



Adjusts the door forward and backwards



### **INSTALLATION INSTRUCTIONS**

www.virtuusa.com

**SKU: MS-2048** REV3.19.18

#### **Mirror Installation**







#### **Basin Installation**



Apply sealant around the top edge of the sink rim. Flip top over and align basin to cutout. Screw in threaded bolts to each block. Secure plates with washer then wing nuts.

### **Top Installation**