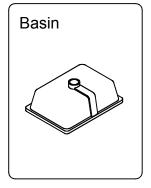

## **PARTS LIST** (may differ depending on purchase)

#### **Basin Installation**

Apply sealant around the top edge of the sink rim. Flip top over and align basin to cutout. Screw in threaded bolts to each block. Secure plates with washer then wing nuts.