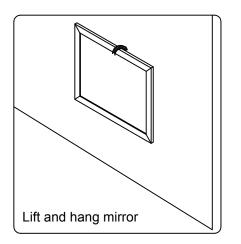

ocal dealer immediately.

Protect all surfaces from sharp objects, high heat sources, direct prolonged sunlight and chemical hazards.

Professional installation is recommended.



## **PARTS LIST** (may differ depending on purchase)











### **INSTALLATION INSTRUCTIONS**

www.virtuusa.com

**SKU:** MS-2048

REV3.19.18

# **REQUIRED TOOLS**









### DRAWER REMOVAL







## **REMOVAL**

- 1. Pull tabs toward center
- 2. Lift and pull drawer out

## **RE-INSTALL**

- 1. Align drawer hole with slider stud
- 2. Push tabs back in to secure

## **DOOR ADJUSTMENT**



Adjusts the door vertically



Adjusts the door horizontally



Adjusts the door forward and backwards



### **INSTALLATION INSTRUCTIONS**

www.virtuusa.com

**SKU: MS-2048** REV3.19.18

#### **Mirror Installation**







#### **Basin Installation**



Apply sealant around the top edge of the sink rim. Flip top over and align basin to cutout. Screw in threaded bolts to each block. Secure plates with washer then wing nuts.

### **Top Installation**