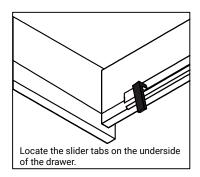

## **REMOVAL**

- 1. Pull tabs toward center
- 2. Lift and pull drawer out

## **RE-INSTALL**

- 1. Align drawer hole with slider stud
- 2. Push tabs back in to secure