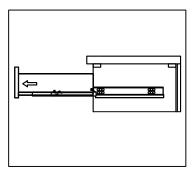

## **REMOVAL**

- 1. Pull tabs toward center
- 2. Lift and pull drawer out

## **RE-INSTALL**

- 1. Align drawer hole with slider stud
- 2. Push tabs back in to secure