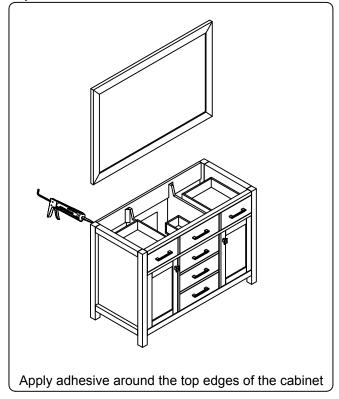

### **INSTALLATION INSTRUCTIONS**

www.virtuusa.com

**SKU:** MS-2048

REV3.19.18

# **REQUIRED TOOLS**









### DRAWER REMOVAL







## **REMOVAL**

- 1. Pull tabs toward center
- 2. Lift and pull drawer out

## **RE-INSTALL**

- 1. Align drawer hole with slider stud
- 2. Push tabs back in to secure

## **DOOR ADJUSTMENT**



Adjusts the door vertically



Adjusts the door horizontally



Adjusts the door forward and backwards



### **INSTALLATION INSTRUCTIONS**

www.virtuusa.com

**SKU: MS-2048** REV3.19.18

#### **Mirror Installation**







#### **Basin Installation**



Apply sealant around the top edge of the sink rim. Flip top over and align basin to cutout. Screw in threaded bolts to each block. Secure plates with washer then wing nuts.

### **Top Installation**