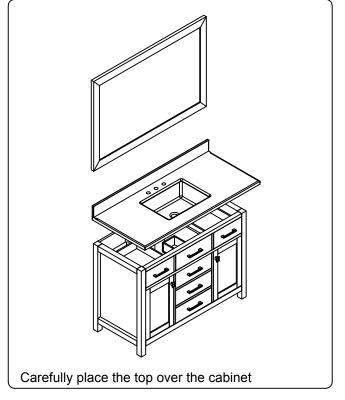

### **INSTALLATION INSTRUCTIONS**

www.virtuusa.com

**SKU:** MS-2048

REV3.19.18

# **REQUIRED TOOLS**









### DRAWER REMOVAL







## **REMOVAL**

- 1. Pull tabs toward center
- 2. Lift and pull drawer out

## **RE-INSTALL**

- 1. Align drawer hole with slider stud
- 2. Push tabs back in to secure

## **DOOR ADJUSTMENT**



Adjusts the door vertically



Adjusts the door horizontally



Adjusts the door forward and backwards



### **INSTALLATION INSTRUCTIONS**

www.virtuusa.com

**SKU: MS-2048** REV3.19.18

#### **Mirror Installation**







#### **Basin Installation**



Apply sealant around the top edge of the sink rim. Flip top over and align basin to cutout. Screw in threaded bolts to each block. Secure plates with washer then wing nuts.

### **Top Installation**