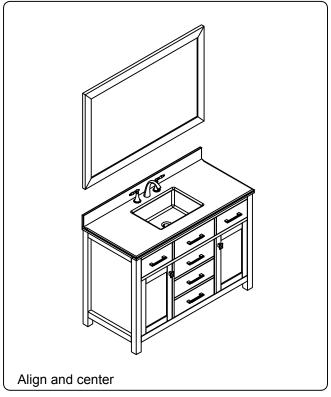

### **INSTALLATION INSTRUCTIONS**

www.virtuusa.com

**SKU:** MS-2048

REV3.19.18

# **REQUIRED TOOLS**









### DRAWER REMOVAL







## **REMOVAL**

- 1. Pull tabs toward center
- 2. Lift and pull drawer out

## **RE-INSTALL**

- 1. Align drawer hole with slider stud
- 2. Push tabs back in to secure

## **DOOR ADJUSTMENT**



Adjusts the door vertically



Adjusts the door horizontally



Adjusts the door forward and backwards



### **INSTALLATION INSTRUCTIONS**

www.virtuusa.com

**SKU: MS-2048** REV3.19.18

#### **Mirror Installation**







#### **Basin Installation**



Apply sealant around the top edge of the sink rim. Flip top over and align basin to cutout. Screw in threaded bolts to each block. Secure plates with washer then wing nuts.

### **Top Installation**