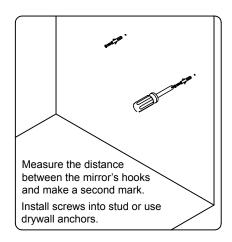

local dealer immediately.

Protect all surfaces from sharp objects, high heat sources, direct prolonged sunlight and chemical hazards.

Professional installation is recommended.



## **PARTS LIST** (may differ depending on purchase)











### **INSTALLATION INSTRUCTIONS**

www.virtuusa.com

**SKU:** MS-2048

REV3.19.18

# **REQUIRED TOOLS**









### DRAWER REMOVAL







## **REMOVAL**

- 1. Pull tabs toward center
- 2. Lift and pull drawer out

## **RE-INSTALL**

- 1. Align drawer hole with slider stud
- 2. Push tabs back in to secure

## **DOOR ADJUSTMENT**



Adjusts the door vertically



Adjusts the door horizontally



Adjusts the door forward and backwards



### **INSTALLATION INSTRUCTIONS**

www.virtuusa.com

**SKU: MS-2048** REV3.19.18

#### **Mirror Installation**







#### **Basin Installation**



Apply sealant around the top edge of the sink rim. Flip top over and align basin to cutout. Screw in threaded bolts to each block. Secure plates with washer then wing nuts.

### **Top Installation**