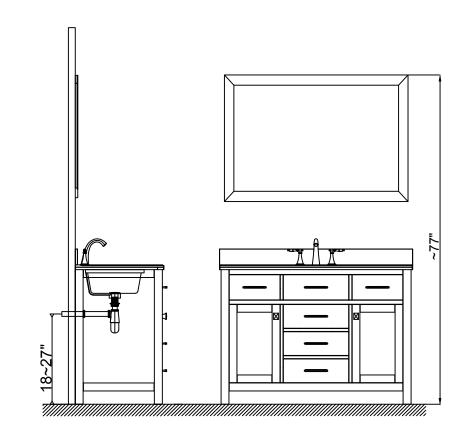

### **INSTALLATION INSTRUCTIONS**

www.virtuusa.com

**SKU:** MS-2048

REV3.19.18

Prior to installation, please check the items you have received against the packing list. Report any missing items to your local dealer immediately.