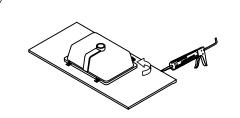

#### **Basin Installation**

Apply sealant around the top edge of the sink rim. Flip top over and align basin to cutout. Screw in threaded bolts to each block. Secure plates with washer then wing nuts.