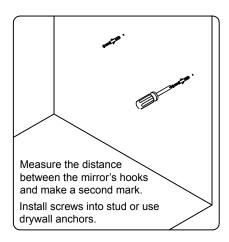

dealer immediately.

Protect all surfaces from sharp objects, high heat sources, direct prolonged sunlight and chemical hazards.

Professional installation is recommended.



## **PARTS LIST** (may differ depending on purchase)











### **INSTALLATION INSTRUCTIONS**

www.virtuusa.com

**SKU:** MS-2136L

REV3.19.18

# **REQUIRED TOOLS**







## **DRAWER REMOVAL**







### **REMOVAL**

- 1. Pull tabs toward center
- 2. Lift and pull drawer out

## **RE-INSTALL**

- 1. Align drawer hole with slider stud
- 2. Push tabs back in to secure

### **DOOR ADJUSTMENT**



Adjusts the door vertically



Adjusts the door horizontally



Adjusts the door forward and backwards



### **INSTALLATION INSTRUCTIONS**

www.virtuusa.com

**SKU:** MS-2136L

REV3.19.18

#### **Mirror Installation**







#### **Basin Installation**



Apply sealant around the top edge of the sink rim. Flip top over and align basin to cutout. Screw in threaded bolts to each block. Secure plates with washer then wing nuts.

#### **Top Installation**