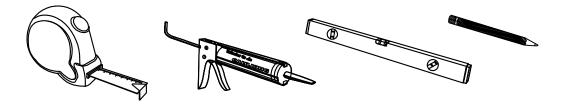

### **INSTALLATION INSTRUCTIONS**

www.virtuusa.com

**SKU:** MS-2136L

REV3.19.18

Prior to installation, please check the items you have received against the packing list. Report any missing items to your local dealer immediately.

Protect all surfaces from sharp objects, high heat sources, direct prolonged sunlight and chemical hazards.

Professional installation is recommended.



## **PARTS LIST** (may differ depending on purchase)











### **INSTALLATION INSTRUCTIONS**

www.virtuusa.com

**SKU:** MS-2136L

REV3.19.18

# **REQUIRED TOOLS**







## **DRAWER REMOVAL**







### **REMOVAL**

- 1. Pull tabs toward center
- 2. Lift and pull drawer out

## **RE-INSTALL**

- 1. Align drawer hole with slider stud
- 2. Push tabs back in to secure

### **DOOR ADJUSTMENT**



Adjusts the door vertically



Adjusts the door horizontally



Adjusts the door forward and backwards



### **INSTALLATION INSTRUCTIONS**

www.virtuusa.com

**SKU:** MS-2136L

REV3.19.18

#### **Mirror Installation**







#### **Basin Installation**



Apply sealant around the top edge of the sink rim. Flip top over and align basin to cutout. Screw in threaded bolts to each block. Secure plates with washer then wing nuts.

#### **Top Installation**