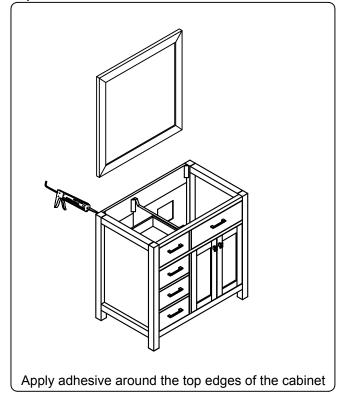

### **INSTALLATION INSTRUCTIONS**

www.virtuusa.com

**SKU:** MS-2136L

REV3.19.18

# **REQUIRED TOOLS**







## **DRAWER REMOVAL**







### **REMOVAL**

- 1. Pull tabs toward center
- 2. Lift and pull drawer out

## **RE-INSTALL**

- 1. Align drawer hole with slider stud
- 2. Push tabs back in to secure

### **DOOR ADJUSTMENT**



Adjusts the door vertically



Adjusts the door horizontally



Adjusts the door forward and backwards



### **INSTALLATION INSTRUCTIONS**

www.virtuusa.com

**SKU:** MS-2136L

REV3.19.18

#### **Mirror Installation**







#### **Basin Installation**



Apply sealant around the top edge of the sink rim. Flip top over and align basin to cutout. Screw in threaded bolts to each block. Secure plates with washer then wing nuts.

#### **Top Installation**