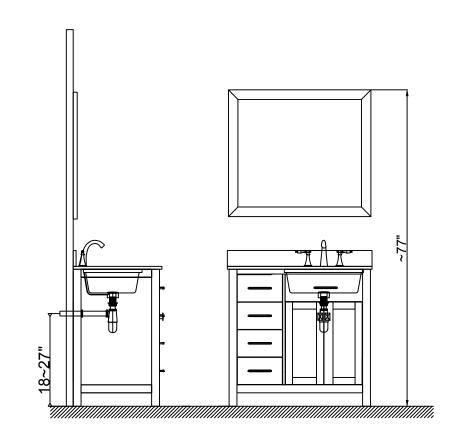

### **INSTALLATION INSTRUCTIONS**

www.virtuusa.com

**SKU:** MS-2136L

REV3.19.18

Prior to installation, please check the items you have received against the packing list. Report any missing items to your local dealer immediately.