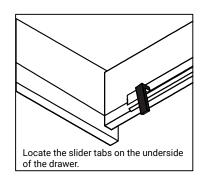

### **INSTALLATION INSTRUCTIONS**

www.virtuusa.com

**SKU:** MS-2136L

REV3.19.18

Prior to installation, please check the items you have received against the packing list. Report any missing items to your local dealer immediately.

Protect all surfaces from sharp objects, high heat sources, direct prolonged sunlight and chemical hazards.

Professional installation is recommended.



## **PARTS LIST** (may differ depending on purchase)











### **INSTALLATION INSTRUCTIONS**

www.virtuusa.com

**SKU:** MS-2136L

REV3.19.18

# **REQUIRED TOOLS**







## **DRAWER REMOVAL**







### **REMOVAL**

- 1. Pull tabs toward center
- 2. Lift and pull drawer out

## **RE-INSTALL**

- 1. Align drawer hole with slider stud
- 2. Push tabs back in to secure

### **DOOR ADJUSTMENT**



Adjusts the door vertically



Adjusts the door horizontally



Adjusts the door forward and backwards



### **INSTALLATION INSTRUCTIONS**

www.virtuusa.com

**SKU:** MS-2136L

REV3.19.18

#### **Mirror Installation**







#### **Basin Installation**



Apply sealant around the top edge of the sink rim. Flip top over and align basin to cutout. Screw in threaded bolts to each block. Secure plates with washer then wing nuts.

#### **Top Installation**