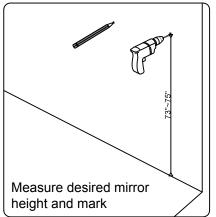

al dealer immediately.

Protect all surfaces from sharp objects, high heat sources, direct prolonged sunlight and chemical hazards.

Professional installation is recommended.



## **PARTS LIST** (may differ depending on purchase)











### **INSTALLATION INSTRUCTIONS**

www.virtuusa.com

**SKU:** MS-2136L

REV3.19.18

# **REQUIRED TOOLS**







## **DRAWER REMOVAL**







### **REMOVAL**

- 1. Pull tabs toward center
- 2. Lift and pull drawer out

## **RE-INSTALL**

- 1. Align drawer hole with slider stud
- 2. Push tabs back in to secure

### **DOOR ADJUSTMENT**



Adjusts the door vertically



Adjusts the door horizontally



Adjusts the door forward and backwards



### **INSTALLATION INSTRUCTIONS**

www.virtuusa.com

**SKU:** MS-2136L

REV3.19.18

#### **Mirror Installation**







#### **Basin Installation**



Apply sealant around the top edge of the sink rim. Flip top over and align basin to cutout. Screw in threaded bolts to each block. Secure plates with washer then wing nuts.

#### **Top Installation**