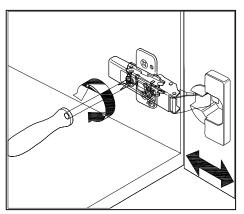

### **DOOR ADJUSTMENT**

Adjusts the door vertically

Adjusts the door horizontally

Adjusts the door forward and backwards