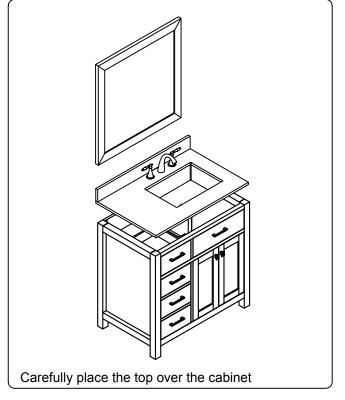

### **INSTALLATION INSTRUCTIONS**

www.virtuusa.com

**SKU:** MS-2136L

REV3.19.18

# **REQUIRED TOOLS**







## **DRAWER REMOVAL**







### **REMOVAL**

- 1. Pull tabs toward center
- 2. Lift and pull drawer out

## **RE-INSTALL**

- 1. Align drawer hole with slider stud
- 2. Push tabs back in to secure

### **DOOR ADJUSTMENT**



Adjusts the door vertically



Adjusts the door horizontally



Adjusts the door forward and backwards



### **INSTALLATION INSTRUCTIONS**

www.virtuusa.com

**SKU:** MS-2136L

REV3.19.18

#### **Mirror Installation**







#### **Basin Installation**



Apply sealant around the top edge of the sink rim. Flip top over and align basin to cutout. Screw in threaded bolts to each block. Secure plates with washer then wing nuts.

#### **Top Installation**