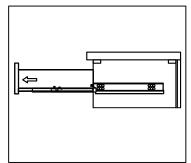

### **REMOVAL**

- 1. Pull tabs toward center
- 2. Lift and pull drawer out

## **RE-INSTALL**

- 1. Align drawer hole with slider stud
- 2. Push tabs back in to secure