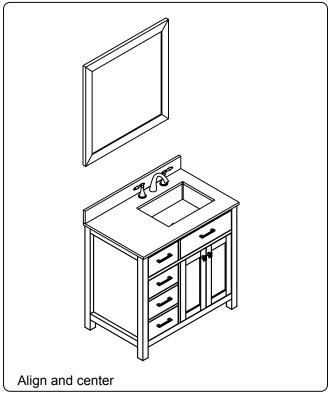

### **INSTALLATION INSTRUCTIONS**

www.virtuusa.com

**SKU:** MS-2136L

REV3.19.18

# **REQUIRED TOOLS**







## **DRAWER REMOVAL**







### **REMOVAL**

- 1. Pull tabs toward center
- 2. Lift and pull drawer out

## **RE-INSTALL**

- 1. Align drawer hole with slider stud
- 2. Push tabs back in to secure

### **DOOR ADJUSTMENT**



Adjusts the door vertically



Adjusts the door horizontally



Adjusts the door forward and backwards



### **INSTALLATION INSTRUCTIONS**

www.virtuusa.com

**SKU:** MS-2136L

REV3.19.18

#### **Mirror Installation**







#### **Basin Installation**



Apply sealant around the top edge of the sink rim. Flip top over and align basin to cutout. Screw in threaded bolts to each block. Secure plates with washer then wing nuts.

#### **Top Installation**