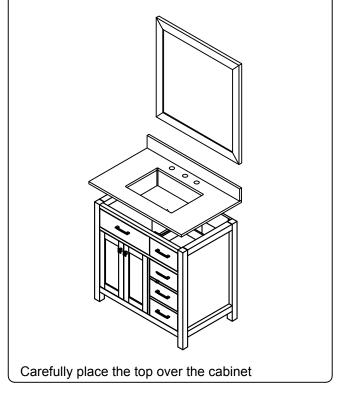

### **INSTALLATION INSTRUCTIONS**

www.virtuusa.com

**SKU:** MS-2136R

REV3.19.18

# **REQUIRED TOOLS**









## **DRAWER REMOVAL**







## **REMOVAL**

- 1. Pull tabs toward center
- 2. Lift and pull drawer out

## **RE-INSTALL**

- 1. Align drawer hole with slider stud
- 2. Push tabs back in to secure

## **DOOR ADJUSTMENT**



Adjusts the door vertically



Adjusts the door horizontally



Adjusts the door forward and backwards



### **INSTALLATION INSTRUCTIONS**

www.virtuusa.com

**SKU:** MS-2136R

REV3.19.18

#### **Mirror Installation**







#### **Basin Installation**



Apply sealant around the top edge of the sink rim. Flip top over and align basin to cutout. Screw in threaded bolts to each block. Secure plates with washer then wing nuts.

### **Top Installation**