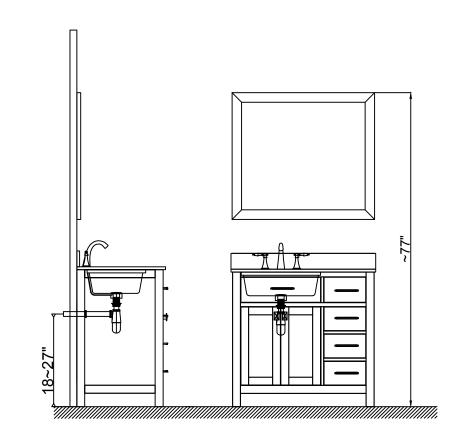

### **INSTALLATION INSTRUCTIONS**

www.virtuusa.com

**SKU:** MS-2136R

REV3.19.18

Prior to installation, please check the items you have received against the packing list. Report any missing items to your local dealer immediately.

Protect all surfaces from sharp objects, high heat sources, direct prolonged sunlight and chemical hazards.

Professional installation is recommended.



## **PARTS LIST** (may differ depending on purchase)











### **INSTALLATION INSTRUCTIONS**

www.virtuusa.com

**SKU:** MS-2136R

REV3.19.18

# **REQUIRED TOOLS**









## **DRAWER REMOVAL**







## **REMOVAL**

- 1. Pull tabs toward center
- 2. Lift and pull drawer out

## **RE-INSTALL**

- 1. Align drawer hole with slider stud
- 2. Push tabs back in to secure

## **DOOR ADJUSTMENT**



Adjusts the door vertically



Adjusts the door horizontally



Adjusts the door forward and backwards



### **INSTALLATION INSTRUCTIONS**

www.virtuusa.com

**SKU:** MS-2136R

REV3.19.18

#### **Mirror Installation**







#### **Basin Installation**



Apply sealant around the top edge of the sink rim. Flip top over and align basin to cutout. Screw in threaded bolts to each block. Secure p