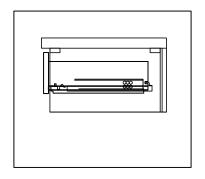

## **DRAWER REMOVAL**

## **REMOVAL**

- 1. Pull tabs toward center
- 2. Lift and pull drawer out