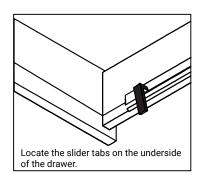

## **RE-INSTALL**

- 1. Align drawer hole with slider stud
- 2. Push tabs back in to secure