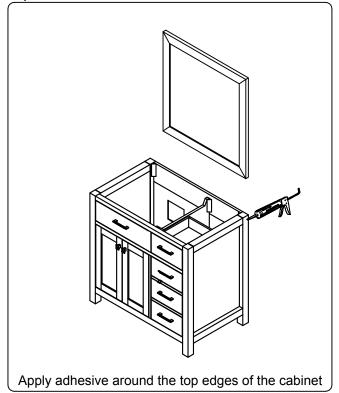

### **INSTALLATION INSTRUCTIONS**

www.virtuusa.com

**SKU:** MS-2136R

REV3.19.18

# **REQUIRED TOOLS**









## **DRAWER REMOVAL**







## **REMOVAL**

- 1. Pull tabs toward center
- 2. Lift and pull drawer out

## **RE-INSTALL**

- 1. Align drawer hole with slider stud
- 2. Push tabs back in to secure

## **DOOR ADJUSTMENT**



Adjusts the door vertically



Adjusts the door horizontally



Adjusts the door forward and backwards



### **INSTALLATION INSTRUCTIONS**

www.virtuusa.com

**SKU:** MS-2136R

REV3.19.18

#### **Mirror Installation**







#### **Basin Installation**



Apply sealant around the top edge of the sink rim. Flip top over and align basin to cutout. Screw in threaded bolts to each block. Secure plates with washer then wing nuts.

### **Top Installation**