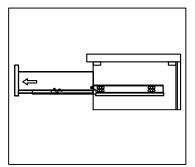

## **REMOVAL**

- 1. Pull tabs toward center
- 2. Lift and pull drawer out

## **RE-INSTALL**

- 1. Align drawer hole with slider stud
- 2. Push tabs back in to secure