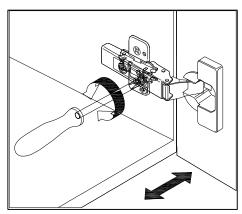

## **DOOR ADJUSTMENT**

Adjusts the door vertically

Adjusts the door horizontally

Adjusts the door forward and backwards