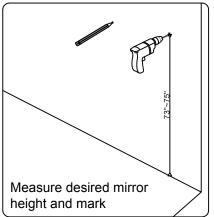

al dealer immediately.

Protect all surfaces from sharp objects, high heat sources, direct prolonged sunlight and chemical hazards.

Professional installation is recommended.



## **PARTS LIST** (may differ depending on purchase)











### **INSTALLATION INSTRUCTIONS**

www.virtuusa.com

**SKU:** MS-2136R

REV3.19.18

# **REQUIRED TOOLS**









## **DRAWER REMOVAL**







## **REMOVAL**

- 1. Pull tabs toward center
- 2. Lift and pull drawer out

## **RE-INSTALL**

- 1. Align drawer hole with slider stud
- 2. Push tabs back in to secure

## **DOOR ADJUSTMENT**



Adjusts the door vertically



Adjusts the door horizontally



Adjusts the door forward and backwards



### **INSTALLATION INSTRUCTIONS**

www.virtuusa.com

**SKU:** MS-2136R

REV3.19.18

#### **Mirror Installation**







#### **Basin Installation**



Apply sealant around the top edge of the sink rim. Flip top over and align basin to cutout. Screw in threaded bolts to each block. Secure plates with washer then wing nuts.

### **Top Installation**