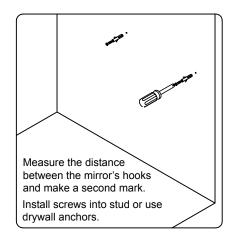

dealer immediately.

Protect all surfaces from sharp objects, high heat sources, direct prolonged sunlight and chemical hazards.

Professional installation is recommended.



## **PARTS LIST** (may differ depending on purchase)











### **INSTALLATION INSTRUCTIONS**

www.virtuusa.com

**SKU:** MS-2136R

REV3.19.18

# **REQUIRED TOOLS**









## **DRAWER REMOVAL**







## **REMOVAL**

- 1. Pull tabs toward center
- 2. Lift and pull drawer out

## **RE-INSTALL**

- 1. Align drawer hole with slider stud
- 2. Push tabs back in to secure

## **DOOR ADJUSTMENT**



Adjusts the door vertically



Adjusts the door horizontally



Adjusts the door forward and backwards



### **INSTALLATION INSTRUCTIONS**

www.virtuusa.com

**SKU:** MS-2136R

REV3.19.18

#### **Mirror Installation**







#### **Basin Installation**



Apply sealant around the top edge of the sink rim. Flip top over and align basin to cutout. Screw in threaded bolts to each block. Secure plates with washer then wing nuts.

### **Top Installation**