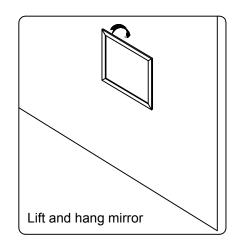

ealer immediately.

Protect all surfaces from sharp objects, high heat sources, direct prolonged sunlight and chemical hazards.

Professional installation is recommended.



## **PARTS LIST** (may differ depending on purchase)











### **INSTALLATION INSTRUCTIONS**

www.virtuusa.com

**SKU:** MS-2136R

REV3.19.18

# **REQUIRED TOOLS**









## **DRAWER REMOVAL**







## **REMOVAL**

- 1. Pull tabs toward center
- 2. Lift and pull drawer out

## **RE-INSTALL**

- 1. Align drawer hole with slider stud
- 2. Push tabs back in to secure

## **DOOR ADJUSTMENT**



Adjusts the door vertically



Adjusts the door horizontally



Adjusts the door forward and backwards



### **INSTALLATION INSTRUCTIONS**

www.virtuusa.com

**SKU:** MS-2136R

REV3.19.18

#### **Mirror Installation**







#### **Basin Installation**



Apply sealant around the top edge of the sink rim. Flip top over and align basin to cutout. Screw in threaded bolts to each block. Secure plates with washer then wing nuts.

### **Top Installation**