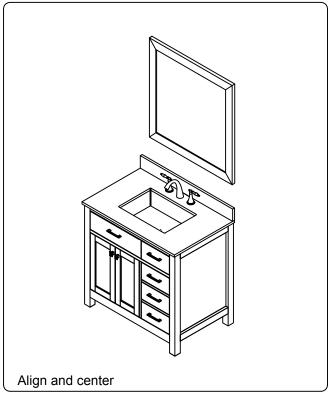

#### **Mirror Installation**

#### **Basin Installation**

Apply sealant around the top edge of the sink rim. Flip top over and align basin to cutout. Screw in threaded bolts to each block. Secure plates with washer then wing nuts.