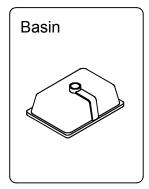

## **PARTS LIST** (may differ depending on purchase)

#### **Basin Installation**

Apply sealant around the top edge of the sink rim. Flip top over and align basin to cutout. Screw in threaded bolts to each block. Secure plates with washer then wing nuts.