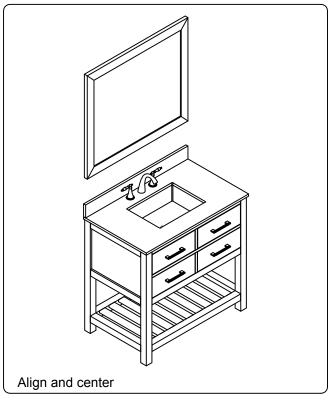

### **INSTALLATION INSTRUCTIONS**

www.virtuusa.com

**SKU:** MS-2236

REV3.19.18

# **REQUIRED TOOLS**







## **DRAWER REMOVAL**







### **REMOVAL**

- 1. Pull tabs toward center
- 2. Lift and pull drawer out

## **RE-INSTALL**

- 1. Align drawer hole with slider stud
- 2. Push tabs back in to secure

## **DOOR ADJUSTMENT**



Adjusts the door vertically



Adjusts the door horizontally



Adjusts the door forward and backwards



### **INSTALLATION INSTRUCTIONS**

www.virtuusa.com

**SKU: MS-2236** REV3.19.18

#### **Mirror Installation**







#### **Basin Installation**



Apply sealant around the top edge of the sink rim. Flip top over and align basin to cutout. Screw in threaded bolts to each block. Secure plates with washer then wing nuts.

#### **Top Installation**