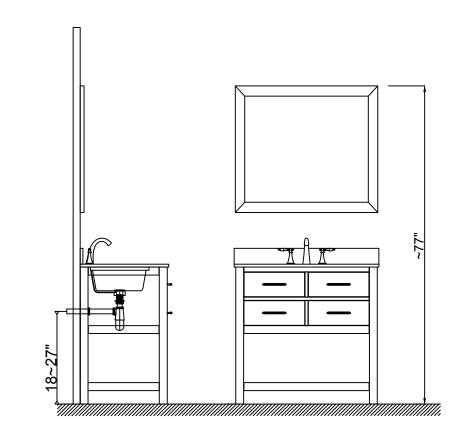

### **INSTALLATION INSTRUCTIONS**

www.virtuusa.com

**SKU: MS-2236** 

REV3.19.18

Prior to installation, please check the items you have received against the packing list. Report any missing items to your local dealer immediately.