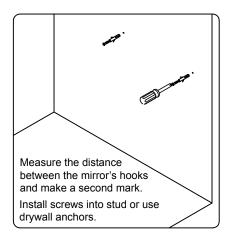

ocal dealer immediately.

Protect all surfaces from sharp objects, high heat sources, direct prolonged sunlight and chemical hazards.

Professional installation is recommended.



## **PARTS LIST** (may differ depending on purchase)











### **INSTALLATION INSTRUCTIONS**

www.virtuusa.com

**SKU:** MS-2236

REV3.19.18

# **REQUIRED TOOLS**







## **DRAWER REMOVAL**







### **REMOVAL**

- 1. Pull tabs toward center
- 2. Lift and pull drawer out

## **RE-INSTALL**

- 1. Align drawer hole with slider stud
- 2. Push tabs back in to secure

## **DOOR ADJUSTMENT**



Adjusts the door vertically



Adjusts the door horizontally



Adjusts the door forward and backwards



### **INSTALLATION INSTRUCTIONS**

www.virtuusa.com

**SKU: MS-2236** REV3.19.18

#### **Mirror Installation**







#### **Basin Installation**



Apply sealant around the top edge of the sink rim. Flip top over and align basin to cutout. Screw in threaded bolts to each block. Secure plates with washer then wing nuts.

#### **Top Installation**