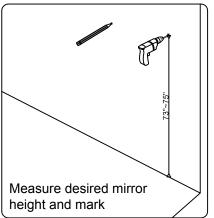

local dealer immediately.

Protect all surfaces from sharp objects, high heat sources, direct prolonged sunlight and chemical hazards.

Professional installation is recommended.



## **PARTS LIST** (may differ depending on purchase)











### **INSTALLATION INSTRUCTIONS**

www.virtuusa.com

**SKU:** MS-2236

REV3.19.18

# **REQUIRED TOOLS**







## **DRAWER REMOVAL**







### **REMOVAL**

- 1. Pull tabs toward center
- 2. Lift and pull drawer out

## **RE-INSTALL**

- 1. Align drawer hole with slider stud
- 2. Push tabs back in to secure

## **DOOR ADJUSTMENT**



Adjusts the door vertically



Adjusts the door horizontally



Adjusts the door forward and backwards



### **INSTALLATION INSTRUCTIONS**

www.virtuusa.com

**SKU: MS-2236** REV3.19.18

#### **Mirror Installation**







#### **Basin Installation**



Apply sealant around the top edge of the sink rim. Flip top over and align basin to cutout. Screw in threaded bolts to each block. Secure plates with washer then wing nuts.

#### **Top Installation**