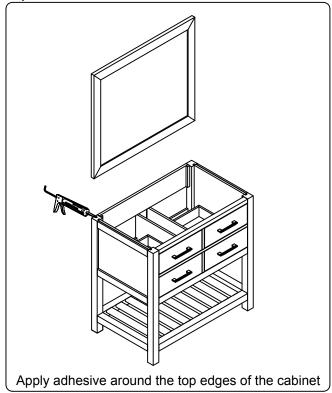

### **INSTALLATION INSTRUCTIONS**

www.virtuusa.com

**SKU:** MS-2236

REV3.19.18

# **REQUIRED TOOLS**







## **DRAWER REMOVAL**







### **REMOVAL**

- 1. Pull tabs toward center
- 2. Lift and pull drawer out

## **RE-INSTALL**

- 1. Align drawer hole with slider stud
- 2. Push tabs back in to secure

## **DOOR ADJUSTMENT**



Adjusts the door vertically



Adjusts the door horizontally



Adjusts the door forward and backwards



### **INSTALLATION INSTRUCTIONS**

www.virtuusa.com

**SKU: MS-2236** REV3.19.18

#### **Mirror Installation**







#### **Basin Installation**



Apply sealant around the top edge of the sink rim. Flip top over and align basin to cutout. Screw in threaded bolts to each block. Secure plates with washer then wing nuts.

#### **Top Installation**