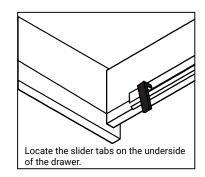

### **REMOVAL**

- 1. Pull tabs toward center
- 2. Lift and pull drawer out

## **RE-INSTALL**

- 1. Align drawer hole with slider stud
- 2. Push tabs back in to secure