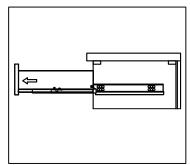

### **INSTALLATION INSTRUCTIONS**

www.virtuusa.com

**SKU: MS-2236** 

REV3.19.18

Prior to installation, please check the items you have received against the packing list. Report any missing items to your local dealer immediately.

Protect all surfaces from sharp objects, high heat sources, direct prolonged sunlight and chemical hazards.

Professional installation is recommended.



## **PARTS LIST** (may differ depending on purchase)











### **INSTALLATION INSTRUCTIONS**

www.virtuusa.com

**SKU:** MS-2236

REV3.19.18

# **REQUIRED TOOLS**







## **DRAWER REMOVAL**







### **REMOVAL**

- 1. Pull tabs toward center
- 2. Lift and pull drawer out

## **RE-INSTALL**

- 1. Align drawer hole with slider stud
- 2. Push tabs back in to secure

## **DOOR ADJUSTMENT**



Adjusts the door vertically



Adjusts the door horizontally



Adjusts the door forward and backwards



### **INSTALLATION INSTRUCTIONS**

www.virtuusa.com

**SKU: MS-2236** REV3.19.18

#### **Mirror Installation**







#### **Basin Installation**



Apply sealant around the top edge of the sink rim. Flip top over and align basin to cutout. Screw in threaded bolts to each block. Secure plates with washer then wing nuts.

#### **Top Installation**