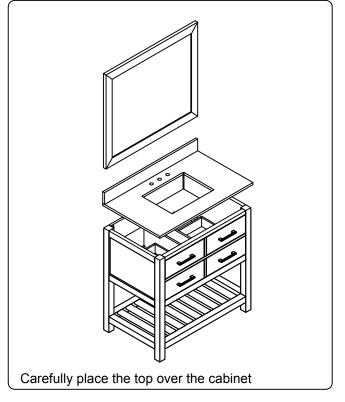

### **INSTALLATION INSTRUCTIONS**

www.virtuusa.com

**SKU:** MS-2236

REV3.19.18

# **REQUIRED TOOLS**







## **DRAWER REMOVAL**







### **REMOVAL**

- 1. Pull tabs toward center
- 2. Lift and pull drawer out

## **RE-INSTALL**

- 1. Align drawer hole with slider stud
- 2. Push tabs back in to secure

## **DOOR ADJUSTMENT**



Adjusts the door vertically



Adjusts the door horizontally



Adjusts the door forward and backwards



### **INSTALLATION INSTRUCTIONS**

www.virtuusa.com

**SKU: MS-2236** REV3.19.18

#### **Mirror Installation**







#### **Basin Installation**



Apply sealant around the top edge of the sink rim. Flip top over and align basin to cutout. Screw in threaded bolts to each block. Secure plates with washer then wing nuts.

#### **Top Installation**