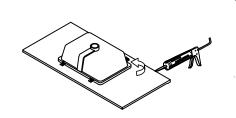

all surfaces from sharp objects, high heat sources, direct prolonged sunlight and chemical hazards.

Professional installation is recommended.



## **PARTS LIST** (may differ depending on purchase)











### **INSTALLATION INSTRUCTIONS**

www.virtuusa.com

**SKU:** MS-2236

REV3.19.18

# **REQUIRED TOOLS**







## **DRAWER REMOVAL**







### **REMOVAL**

- 1. Pull tabs toward center
- 2. Lift and pull drawer out

## **RE-INSTALL**

- 1. Align drawer hole with slider stud
- 2. Push tabs back in to secure

## **DOOR ADJUSTMENT**



Adjusts the door vertically



Adjusts the door horizontally



Adjusts the door forward and backwards



### **INSTALLATION INSTRUCTIONS**

www.virtuusa.com

**SKU: MS-2236** REV3.19.18

#### **Mirror Installation**







#### **Basin Installation**



Apply sealant around the top edge of the sink rim. Flip top over and align basin to cutout. Screw in threaded bolts to each block. Secure plates with washer then wing nuts.

#### **Top Installation**