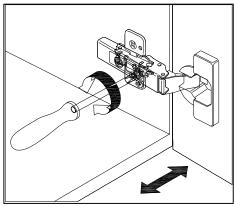

## DOOR ADJUSTMENT

Adjusts the door vertically

Adjusts the door horizontally

Adjusts the door forward and backwards