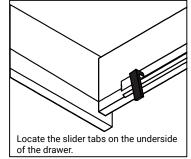

### **DRAWER REMOVAL**

SKU: MS-2248

#### REMOVAL

- 1. Pull tabs toward center
- 2. Lift and pull drawer out

### **RE-INSTALL**

- 1. Align drawer hole with slider stud
- 2. Push tabs back in to secure