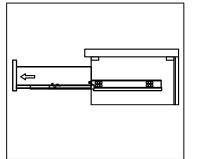

### **DRAWER REMOVAL**

SKU: MS-2248

#### REMOVAL

- 1. Pull tabs toward center
- 2. Lift and pull drawer out

### **RE-INSTALL**

- 1. Align drawer hole with slider stud
- 2. Push tabs back in to secure