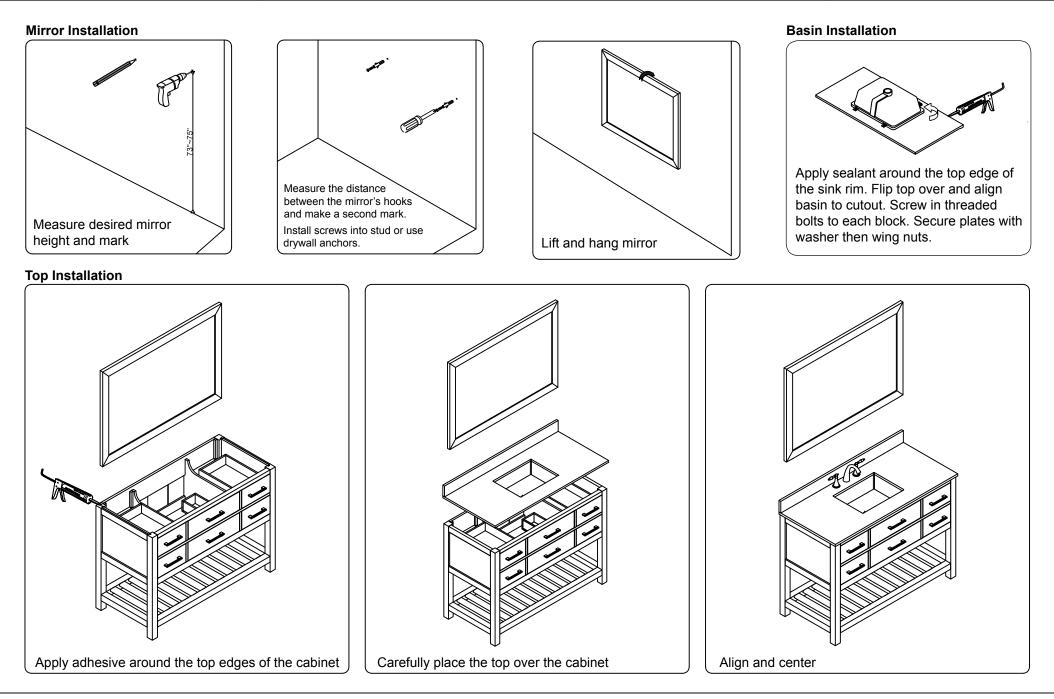

ainst the packing list. Report any missing items to your local dealer immediately.

Protect all surfaces from sharp objects, high heat sources, direct prolonged sunlight and chemical hazards.

# Professional installation is recommended.



## **PARTS LIST** (may differ depending on purchase)

Cabinet









REV3.19.18



www.virtuusa.com

REV3.19.18

## **REQUIRED TOOLS**



### **DRAWER REMOVAL**





SKU: MS-2248



#### REMOVAL

- 1. Pull tabs toward center
- 2. Lift and pull drawer out

### **RE-INSTALL**

- 1. Align drawer hole with slider stud
- 2. Push tabs back in to secure

## DOOR ADJUSTMENT



Adjusts the door vertically



Adjusts the door horizontally



Adjusts the door forward and backwards



#### **INSTALLATION INSTRUCTIONS**

www.virtuusa.com

SKU: MS-2248

REV3.19.18