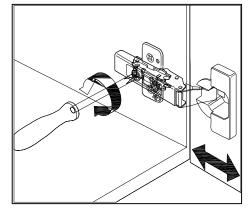

## DOOR ADJUSTMENT

Adjusts the door vertically

Adjusts the door horizontally

Adjusts the door forward and backwards