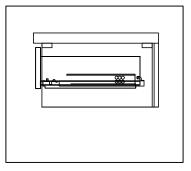

### **DRAWER REMOVAL**

SKU: MS-2248

#### REMOVAL

- 1. Pull tabs toward center
- 2. Lift and pull drawer out