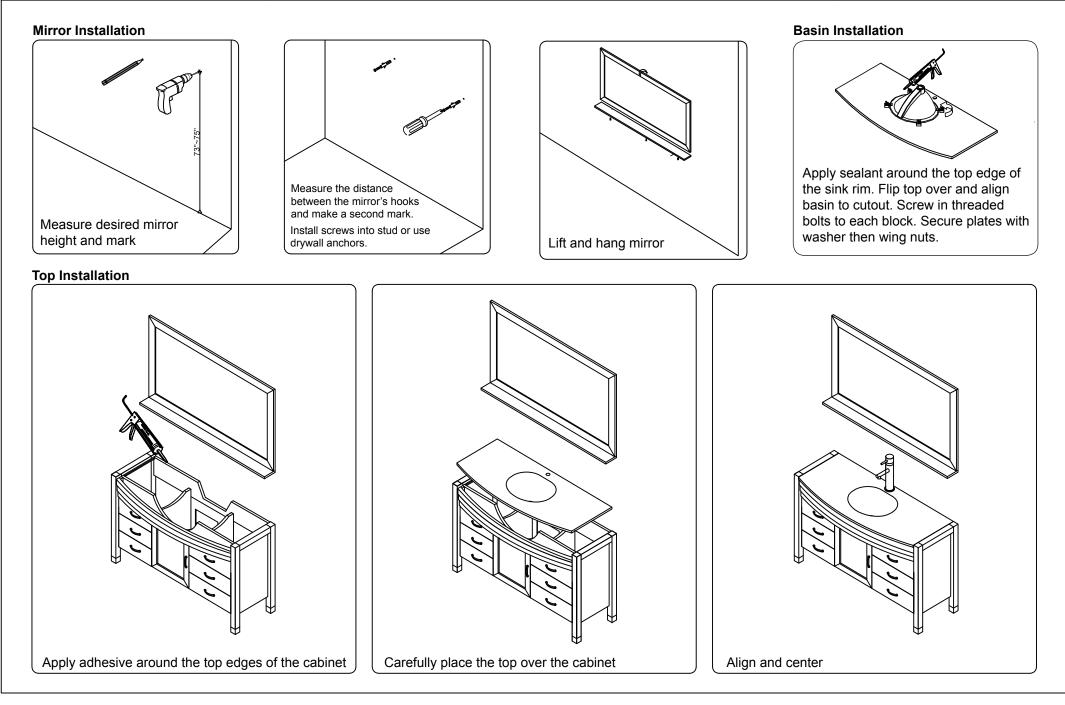

eived against the packing list. Report any missing items to your local dealer immediately.

Protect all surfaces from sharp objects, high heat sources, direct prolonged sunlight and chemical hazards.

# Professional installation is recommended.





## **PARTS LIST** (may differ depending on purchase)



REV3.19.18



www.virtuusa.com

**SKU:** MS-5055

REV3.19.18

### **REQUIRED TOOLS**



### **DRAWER REMOVAL**







#### REMOVAL

- 1. Pull tabs toward center
- 2. Lift and pull drawer out

### **RE-INSTALL**

- 1. Align drawer hole with slider stud
- 2. Push tabs back in to secure

## DOOR ADJUSTMENT



Adjusts the door vertically



Adjusts the door horizontally



Adjusts the door forward and backwards



#### **INSTALLATION INSTRUCTIONS**

www.virtuusa.com

SKU: MS-5055

REV3.19.18