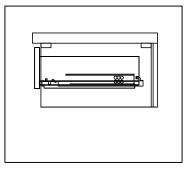

### **DRAWER REMOVAL**

#### REMOVAL

- 1. Pull tabs toward center
- 2. Lift and pull drawer out

### **RE-INSTALL**

- 1. Align drawer hole with slider stud
- 2. Push tabs back in to secure