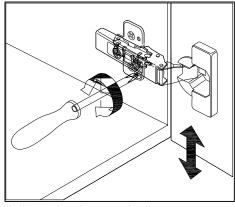

## DOOR ADJUSTMENT

Adjusts the door vertically

Adjusts the door horizontally

Adjusts the door forward and backwards