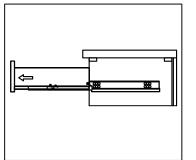

#### REMOVAL

- 1. Pull tabs toward center
- 2. Lift and pull drawer out

### **RE-INSTALL**

- 1. Align drawer hole with slider stud
- 2. Push tabs back in to secure