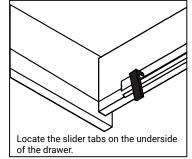

#### REMOVAL

- 1. Pull tabs toward center
- 2. Lift and pull drawer out

### **RE-INSTALL**

- 1. Align drawer hole with slider stud
- 2. Push tabs back in to secure