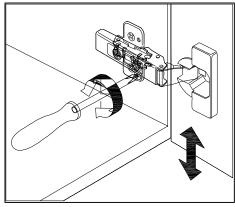

### DOOR ADJUSTMENT

Adjusts the door vertically

Adjusts the door horizontally

Adjusts the door forward and backwards