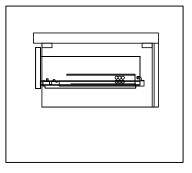

### **DRAWER REMOVAL**

**SKU:** MS-509

- REMOVAL
- 1. Pull tabs toward center
- 2. Lift and pull drawer out