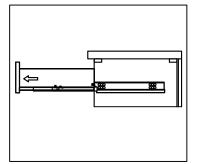

### **DRAWER REMOVAL**

**SKU:** MS-509

- REMOVAL
- 1. Pull tabs toward center
- 2. Lift and pull drawer out