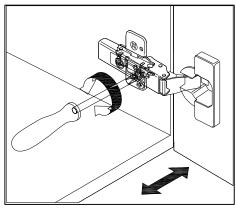

### DOOR ADJUSTMENT

Adjusts the door vertically

Adjusts the door horizontally

Adjusts the door forward and backwards