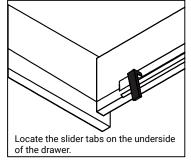

### **DRAWER REMOVAL**

**SKU:** MS-509

- REMOVAL
- 1. Pull tabs toward center
- 2. Lift and pull drawer out

### **RE-INSTALL**

- 1. Align drawer hole with slider stud
- 2. Push tabs back in to secure