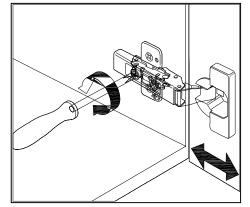

### DOOR ADJUSTMENT

Adjusts the door vertically

Adjusts the door horizontally

Adjusts the door forward and backwards